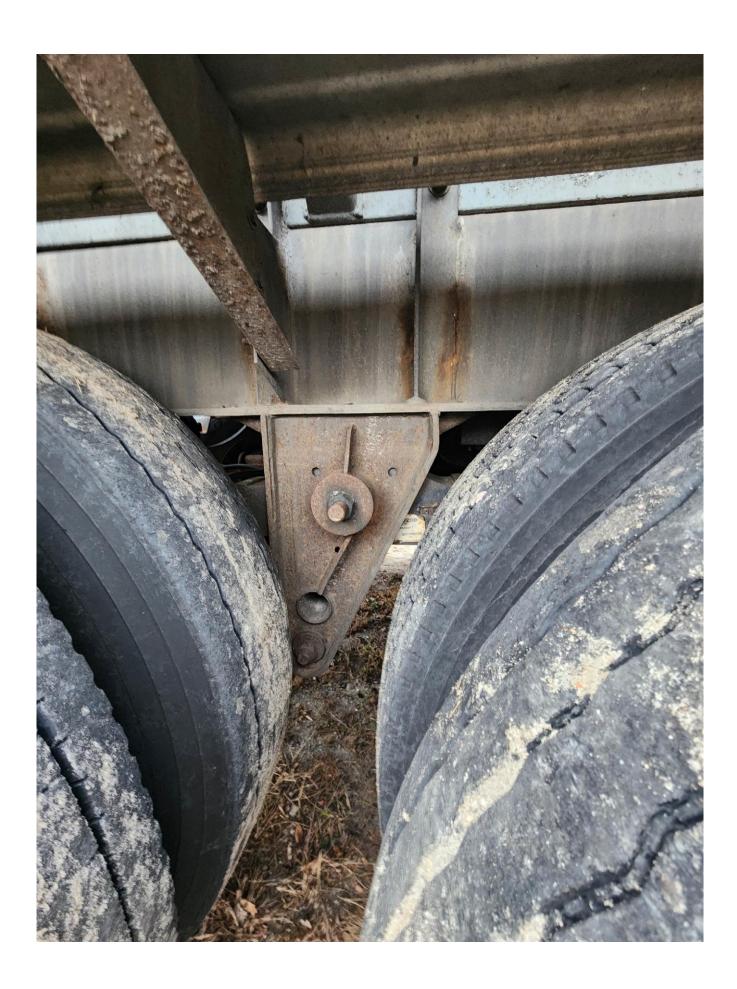

**Ladder:** Aluminum @ Rear

**Suspension:** Propar Spring Suspension – Tandem Axle

Wheels: Steel - Painted Tires: 11R24.5
Brakes: Drum

Miscellaneous:

- Trailer is equipped with Y-valves @ CS loadheads
- Trailer is manifolded @ SS to Single Outlet
- Trailer has 60" fitting cabinet @ CS with dividers
- Trailer suspension has been replaced with galvanized steel subframe