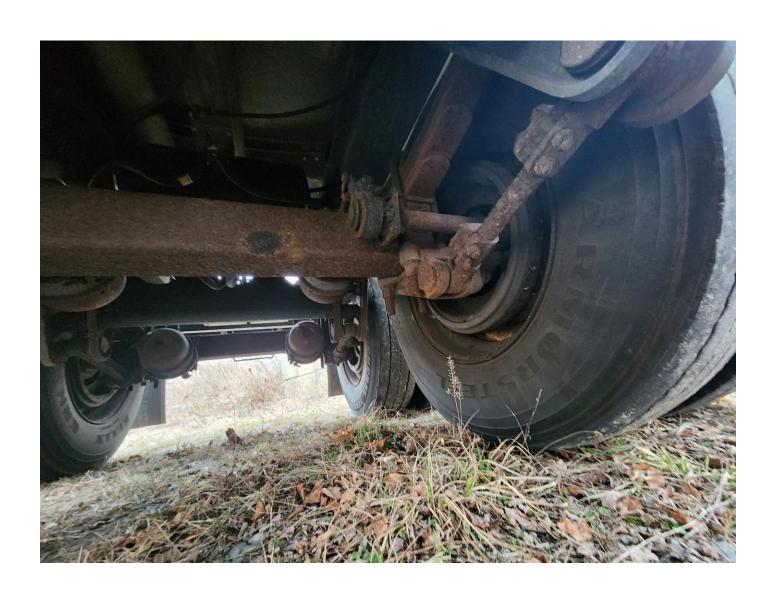

**Ladder:** Aluminum @ Rear

**Suspension:** Propar Spring Suspension – Tandem Axle

Wheels: Steel - Painted Tires: 11R24.5
Brakes: Drum

Miscellaneous:

- Trailer is equipped with Y-valves @ CS loadheads
- Trailer is manifolded @ SS to Single Outlet
- Trailer has 60" fitting cabinet @ CS with dividers
- Trailer suspension has been replaced with galvanized steel subframe