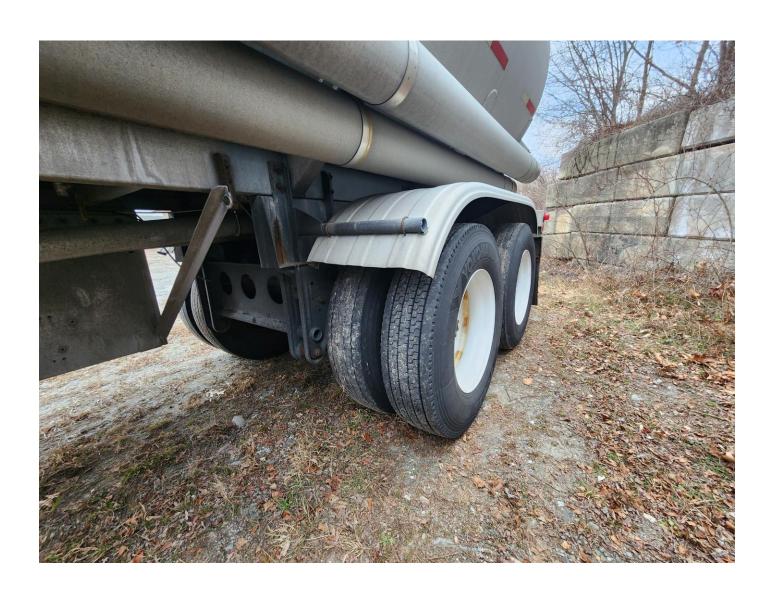

**Ladder:** Aluminum @ Rear

**Suspension:** Propar Spring Suspension – Tandem Axle

Wheels: Steel - Painted Tires: 11R24.5
Brakes: Drum

Miscellaneous:

- Trailer is equipped with Y-valves @ CS loadheads
- Trailer is manifolded @ SS to Single Outlet
- Trailer has 60" fitting cabinet @ CS with dividers
- Trailer suspension has been replaced with galvanized steel subframe