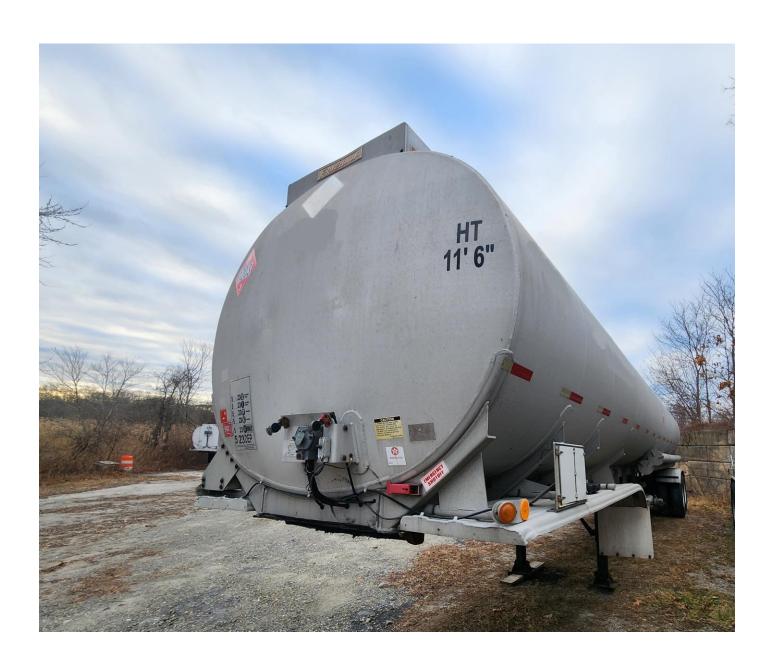

## **Used Petroleum Trailer Spec's**

Unit #:

Make:FruehaufYear:1988

**Serial #:** 1H4T04320JL002301

**Capacity:** 11,800g

**Compartments:** F3400/1800/1100/2800/2700R

Barrel Shape: Straight Profile
Barrel Material: Aluminum
Internal Valves: Cable Operated
Overfill System: Scully Intellicheck