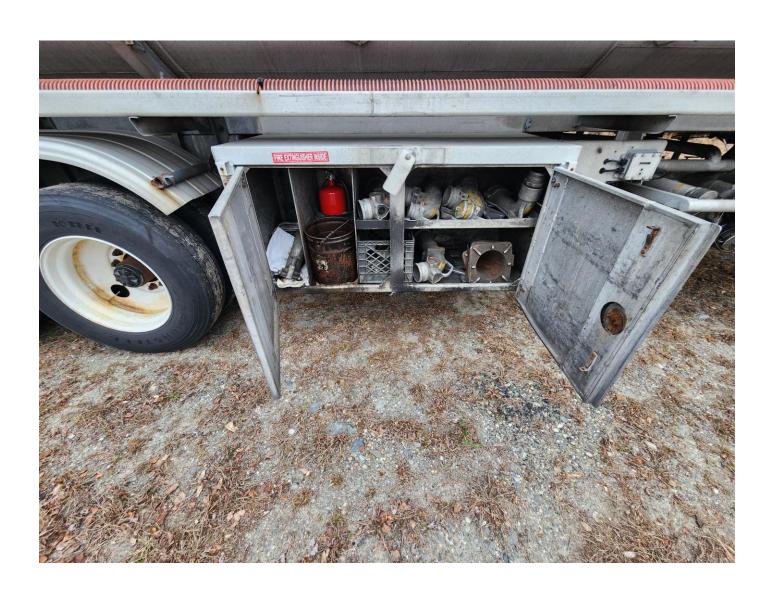

**Ladder:** Aluminum @ Rear

**Suspension:** Propar Spring Suspension – Tandem Axle

Wheels: Steel - Painted Tires: 11R24.5
Brakes: Drum

Miscellaneous:

- Trailer is equipped with Y-valves @ CS loadheads
- Trailer is manifolded @ SS to Single Outlet
- Trailer has 60" fitting cabinet @ CS with dividers
- Trailer suspension has been replaced with galvanized steel subframe