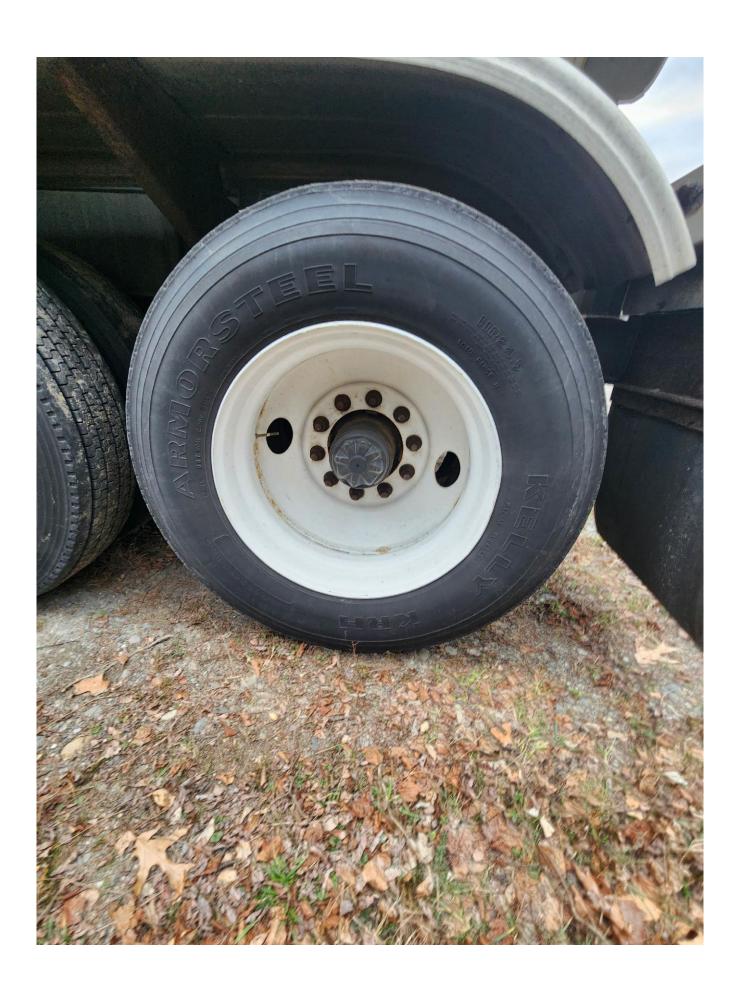

**Ladder:** Aluminum @ Rear

**Suspension:** Propar Spring Suspension – Tandem Axle

Wheels: Steel - Painted Tires: 11R24.5
Brakes: Drum

Miscellaneous:

- Trailer is equipped with Y-valves @ CS loadheads
- Trailer is manifolded @ SS to Single Outlet
- Trailer has 60" fitting cabinet @ CS with dividers
- Trailer suspension has been replaced with galvanized steel subframe