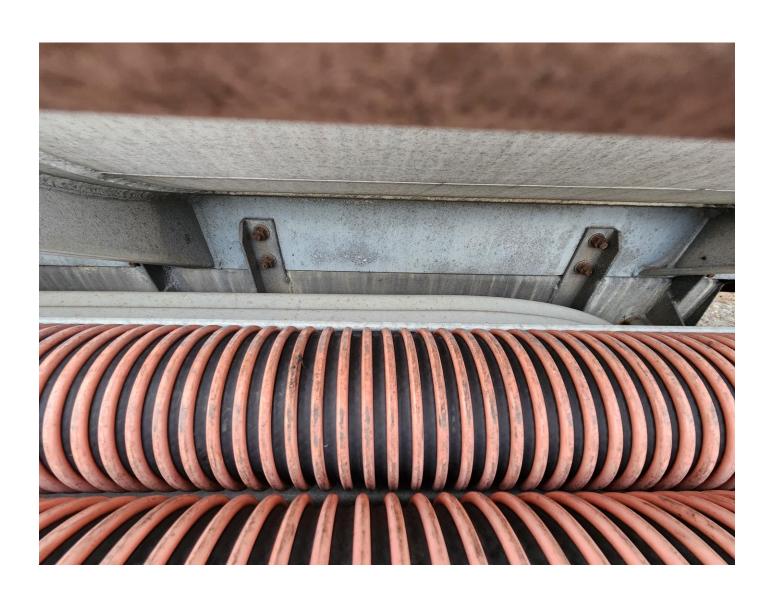

**Hose Carriers:** Full Length Hose Tray @ CS – Double Hose Tube @ SS

**Fenders:** Radius Style - Aluminum

**Upper Coupler:** Steel - Adjustable

**Landing Gear:** Steel – Crank Style – CS Operation

**Bumper:** Steel