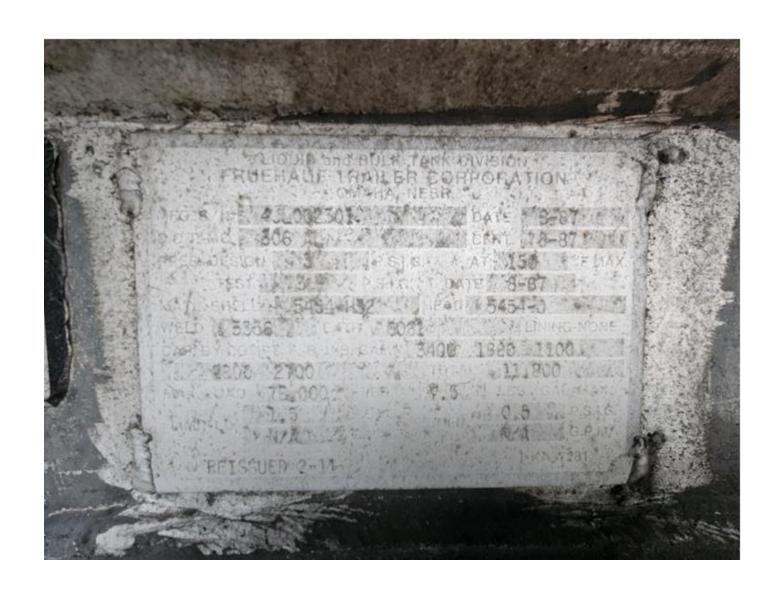

## **Used Petroleum Trailer Spec's**

Unit #:

Make:FruehaufYear:1988

**Serial #:** 1H4T04320JL002301

**Capacity:** 11,800g

**Compartments:** F3400/1800/1100/2800/2700R

Barrel Shape: Straight Profile
Barrel Material: Aluminum
Internal Valves: Cable Operated
Overfill System: Scully Intellicheck