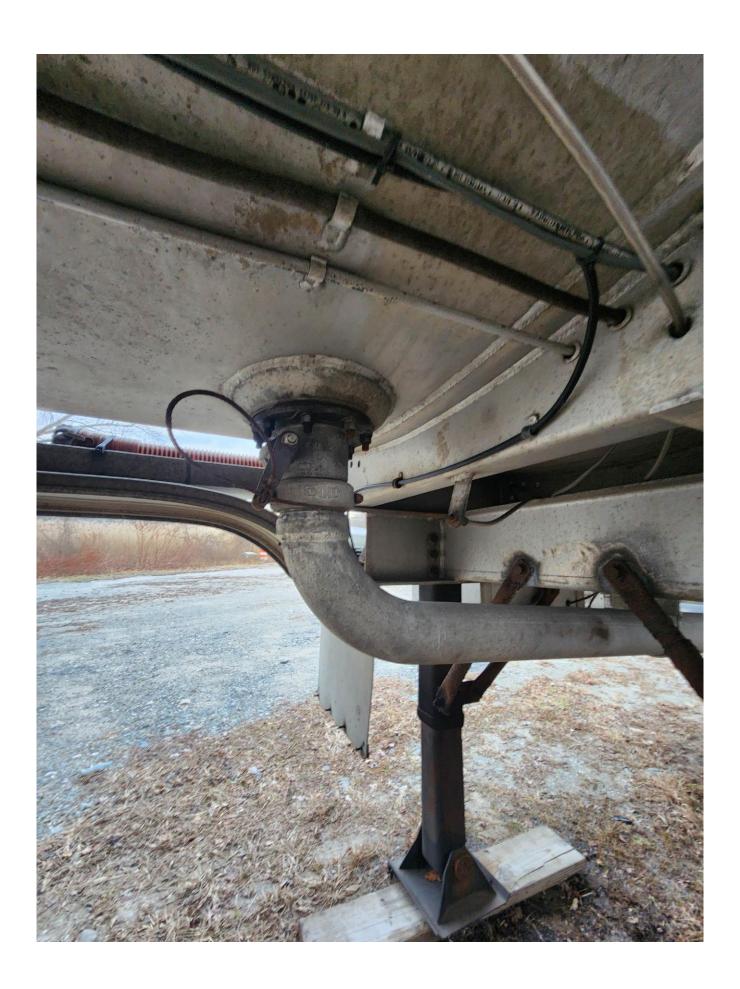

## **Used Petroleum Trailer Spec's**

Unit #:

Make:FruehaufYear:1988

**Serial #:** 1H4T04320JL002301

**Capacity:** 11,800g

**Compartments:** F3400/1800/1100/2800/2700R

Barrel Shape: Straight Profile
Barrel Material: Aluminum
Internal Valves: Cable Operated
Overfill System: Scully Intellicheck

**Ladder:** Aluminum @ Rear

**Suspension:** Propar Spring Suspension – Tandem Axle

Wheels: Steel - Painted Tires: 11R24.5
Brakes: Drum

Miscellaneous:

- Trailer is equipped with Y-valves @ CS loadheads
- Trailer is manifolded @ SS to Single Outlet
- Trailer has 60" fitting cabinet @ CS with dividers
- Trailer suspension has been replaced with galvanized steel subframe