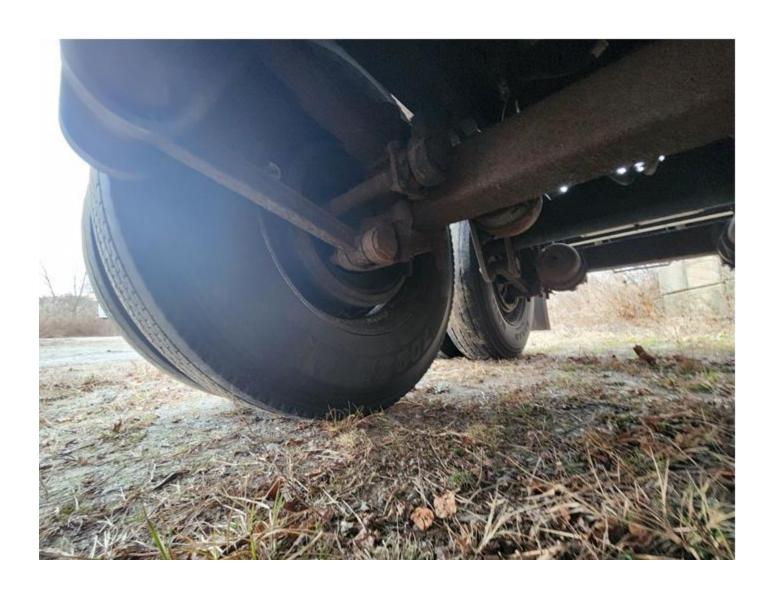

**Ladder:** Aluminum @ Rear

**Suspension:** Propar Spring Suspension – Tandem Axle

Wheels: Steel - Painted Tires: 11R24.5
Brakes: Drum

Miscellaneous:

- Trailer is equipped with Y-valves @ CS loadheads
- Trailer is manifolded @ SS to Single Outlet
- Trailer has 60" fitting cabinet @ CS with dividers
- Trailer suspension has been replaced with galvanized steel subframe