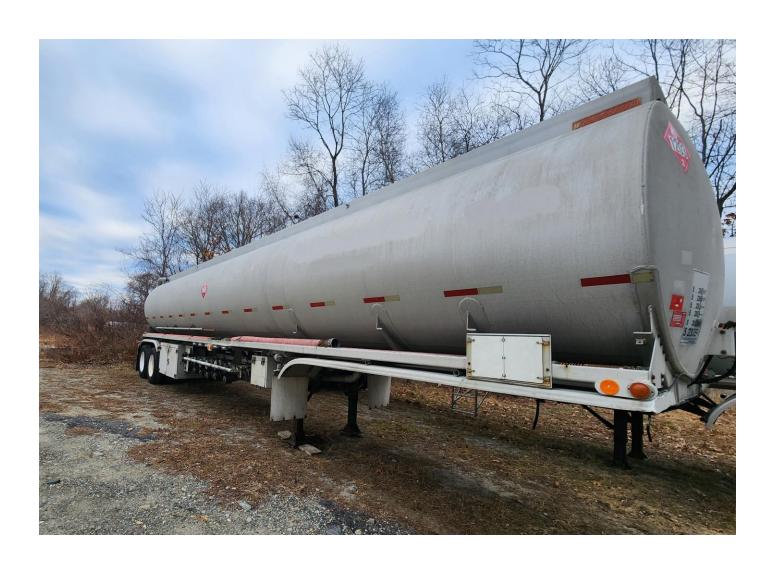

## **Used Petroleum Trailer Spec's**

Unit #:

Make:FruehaufYear:1988

**Serial #:** 1H4T04320JL002301

**Capacity:** 11,800g

**Compartments:** F3400/1800/1100/2800/2700R

Barrel Shape: Straight Profile
Barrel Material: Aluminum
Internal Valves: Cable Operated
Overfill System: Scully Intellicheck

**Hose Carriers:** Full Length Hose Tray @ CS – Double Hose Tube @ SS

**Fenders:** Radius Style - Aluminum

**Upper Coupler:** Steel - Adjustable

**Landing Gear:** Steel – Crank Style – CS Operation

**Bumper:** Steel

**Ladder:** Aluminum @ Rear

**Suspension:** Propar Spring Suspension – Tandem Axle

Wheels: Steel - Painted Tires: 11R24.5
Brakes: Drum

Miscellaneous:

- Trailer is equipped with Y-valves @ CS loadheads
- Trailer is manifolded @ SS to Single Outlet
- Trailer has 60" fitting cabinet @ CS with dividers
- Trailer suspension has been replaced with galvanized steel subframe