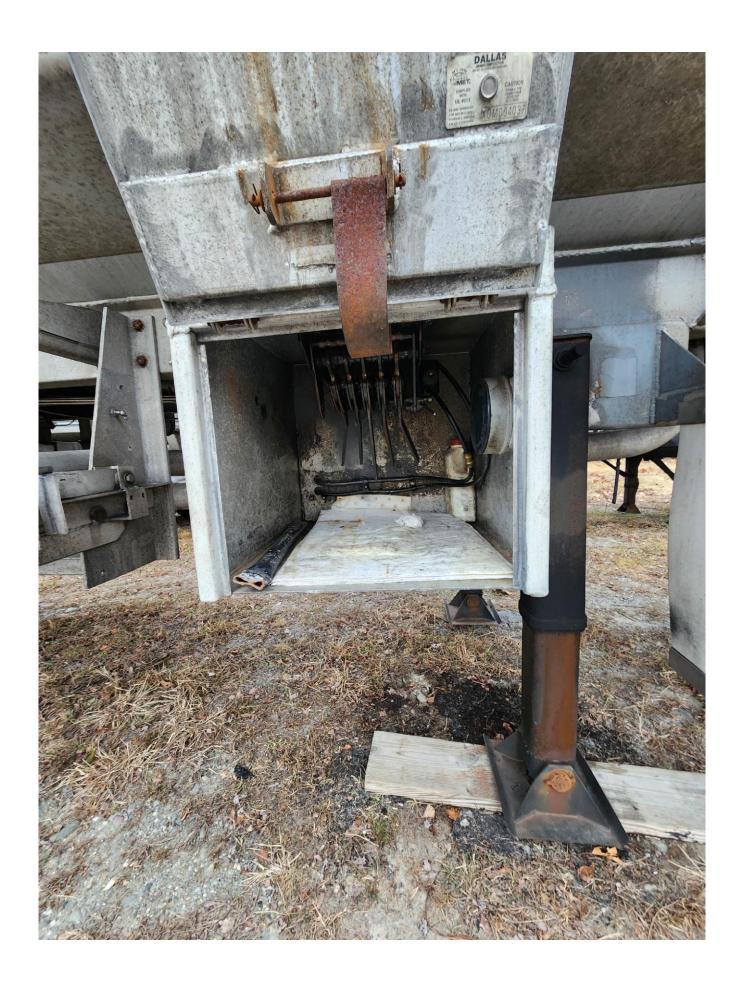

**Hose Carriers:** Full Length Hose Tray @ CS – Double Hose Tube @ SS

**Fenders:** Radius Style - Aluminum

**Upper Coupler:** Steel - Adjustable

**Landing Gear:** Steel – Crank Style – CS Operation

**Bumper:** Steel

**Ladder:** Aluminum @ Rear

**Suspension:** Propar Spring Suspension – Tandem Axle

Wheels: Steel - Painted Tires: 11R24.5
Brakes: Drum

Miscellaneous:

- Trailer is equipped with Y-valves @ CS loadheads
- Trailer is manifolded @ SS to Single Outlet
- Trailer has 60" fitting cabinet @ CS with dividers
- Trailer suspension has been replaced with galvanized steel subframe