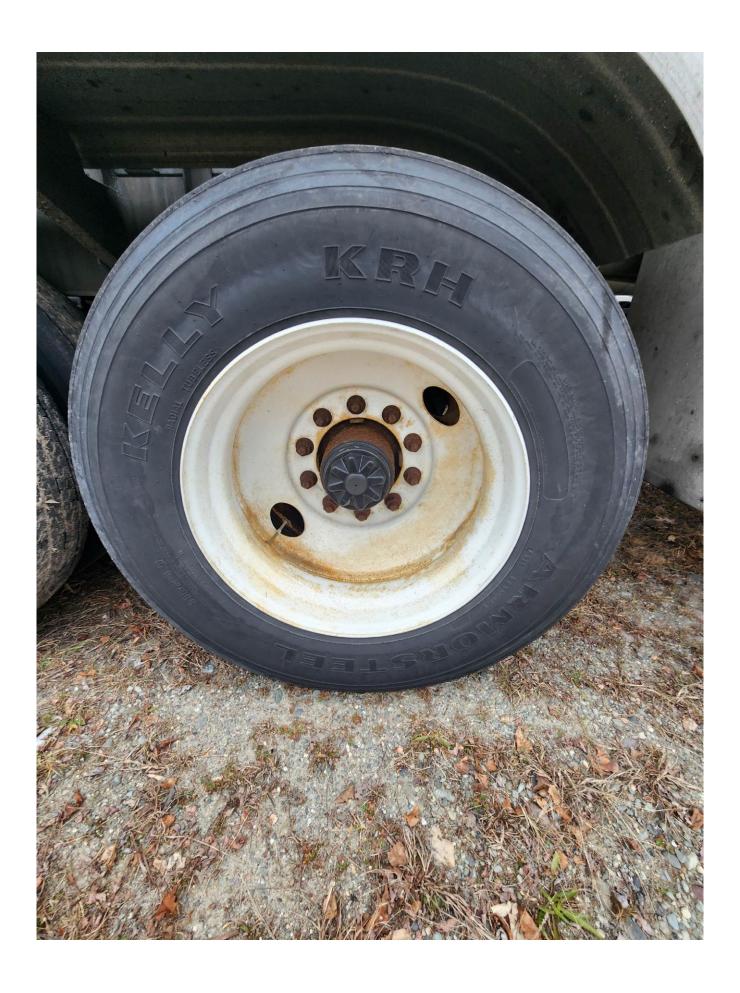

**Ladder:** Aluminum @ Rear

**Suspension:** Propar Spring Suspension – Tandem Axle

Wheels: Steel - Painted Tires: 11R24.5
Brakes: Drum

Miscellaneous:

- Trailer is equipped with Y-valves @ CS loadheads
- Trailer is manifolded @ SS to Single Outlet
- Trailer has 60" fitting cabinet @ CS with dividers
- Trailer suspension has been replaced with galvanized steel subframe