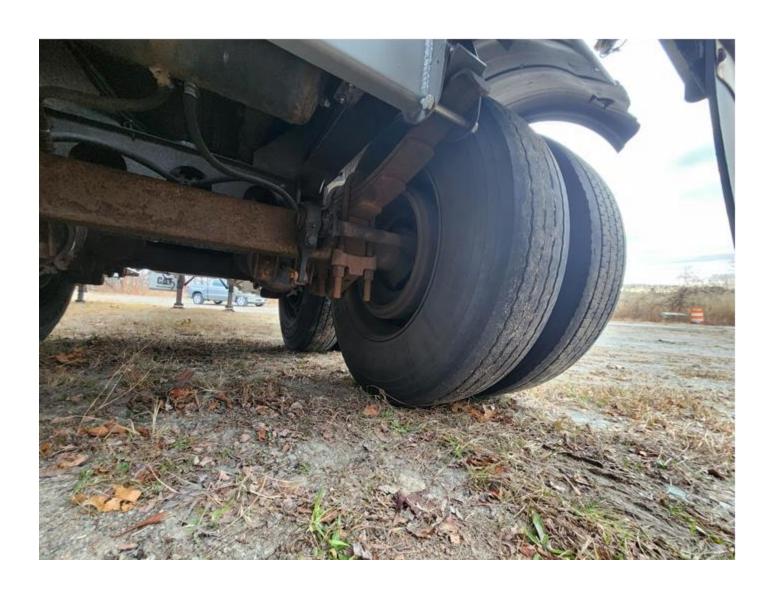

**Ladder:** Aluminum @ Rear

**Suspension:** Propar Spring Suspension – Tandem Axle

Wheels: Steel - Painted Tires: 11R24.5
Brakes: Drum

Miscellaneous:

- Trailer is equipped with Y-valves @ CS loadheads
- Trailer is manifolded @ SS to Single Outlet
- Trailer has 60" fitting cabinet @ CS with dividers
- Trailer suspension has been replaced with galvanized steel subframe