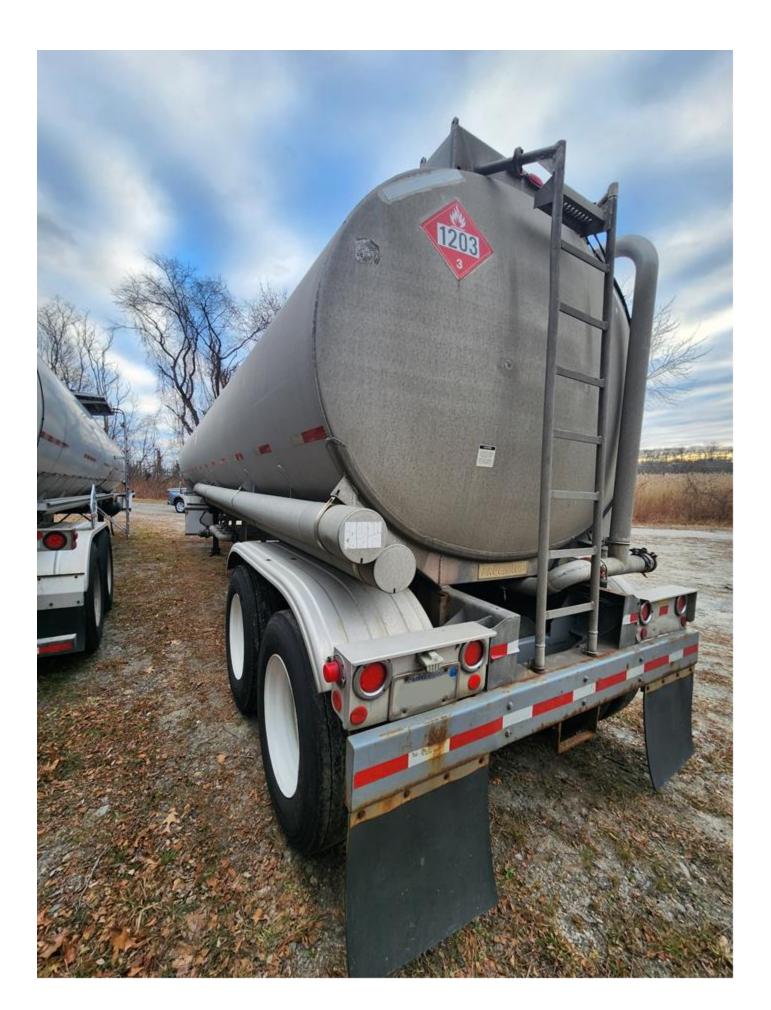

## **Used Petroleum Trailer Spec's**

Unit #:

Make:FruehaufYear:1988

**Serial #:** 1H4T04320JL002301

**Capacity:** 11,800g

**Compartments:** F3400/1800/1100/2800/2700R

Barrel Shape: Straight Profile
Barrel Material: Aluminum
Internal Valves: Cable Operated
Overfill System: Scully Intellicheck

**Ladder:** Aluminum @ Rear

**Suspension:** Propar Spring Suspension – Tandem Axle

Wheels: Steel - Painted Tires: 11R24.5
Brakes: Drum

Miscellaneous:

- Trailer is equipped with Y-valves @ CS loadheads
- Trailer is manifolded @ SS to Single Outlet
- Trailer has 60" fitting cabinet @ CS with dividers
- Trailer suspension has been replaced with galvanized steel subframe