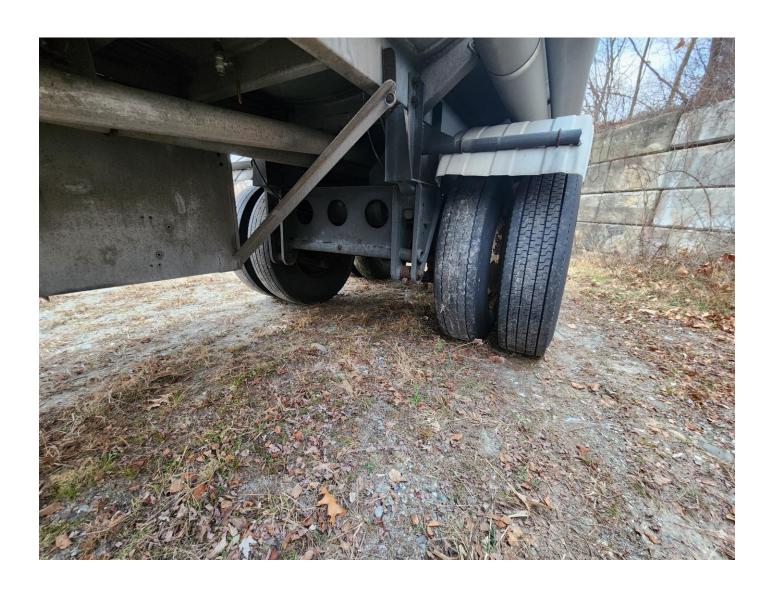

**Ladder:** Aluminum @ Rear

**Suspension:** Propar Spring Suspension – Tandem Axle

Wheels: Steel - Painted Tires: 11R24.5
Brakes: Drum

Miscellaneous:

- Trailer is equipped with Y-valves @ CS loadheads
- Trailer is manifolded @ SS to Single Outlet
- Trailer has 60" fitting cabinet @ CS with dividers
- Trailer suspension has been replaced with galvanized steel subframe