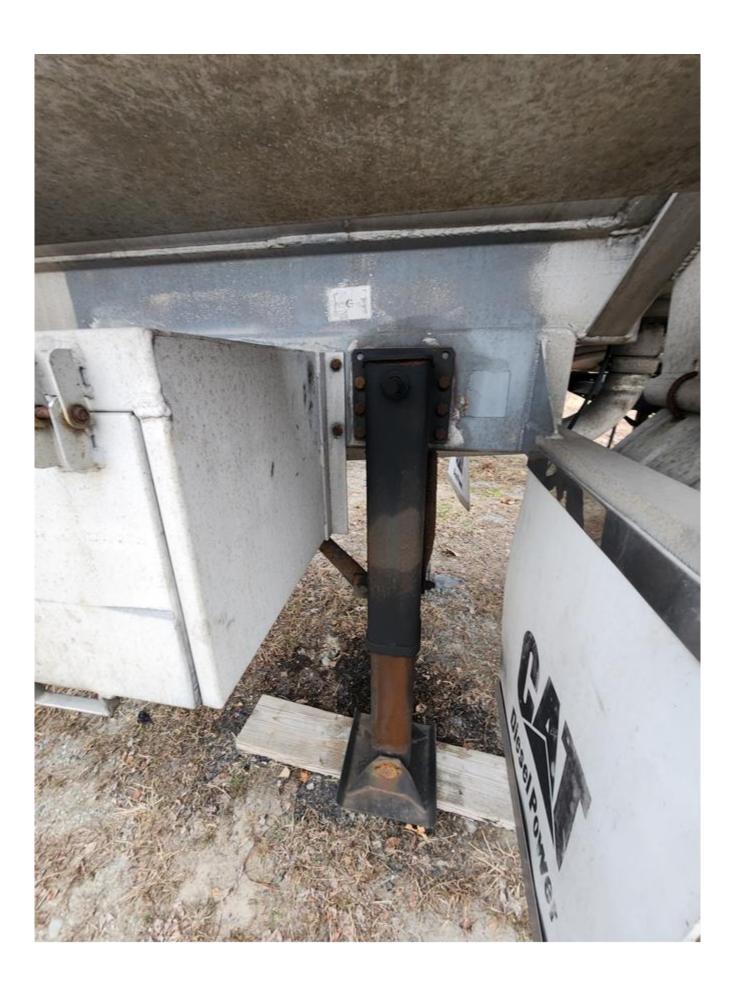

**Hose Carriers:** Full Length Hose Tray @ CS – Double Hose Tube @ SS

**Fenders:** Radius Style - Aluminum

**Upper Coupler:** Steel - Adjustable

**Landing Gear:** Steel – Crank Style – CS Operation

**Bumper:** Steel