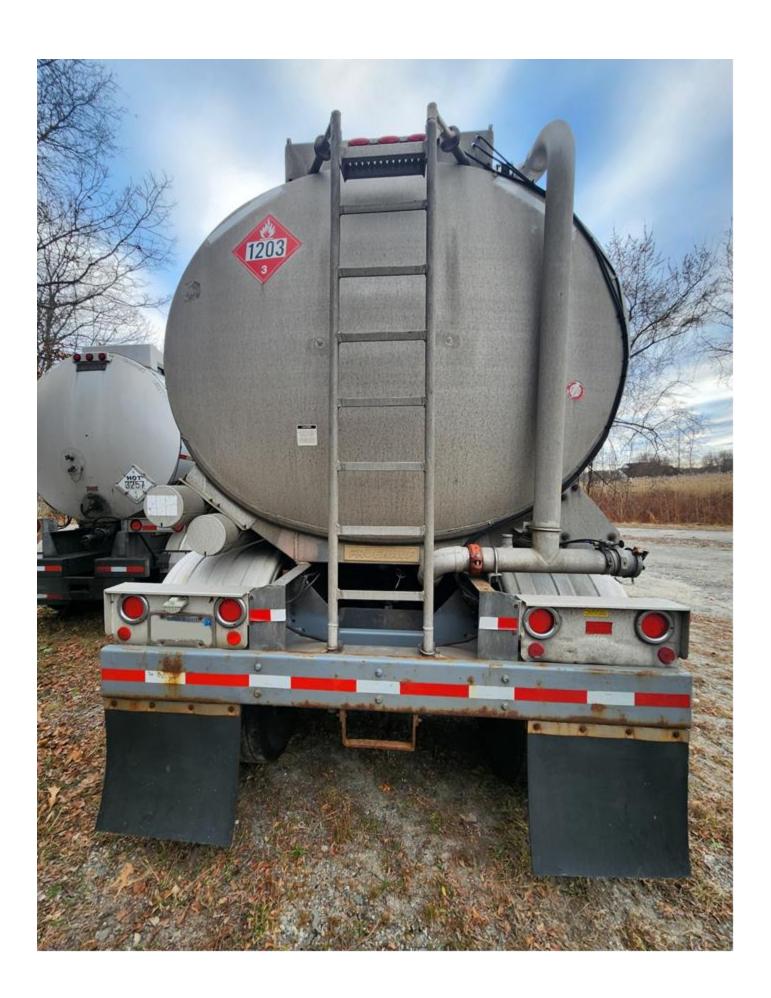

**Ladder:** Aluminum @ Rear

**Suspension:** Propar Spring Suspension – Tandem Axle

Wheels: Steel - Painted Tires: 11R24.5
Brakes: Drum

Miscellaneous:

- Trailer is equipped with Y-valves @ CS loadheads
- Trailer is manifolded @ SS to Single Outlet
- Trailer has 60" fitting cabinet @ CS with dividers
- Trailer suspension has been replaced with galvanized steel subframe