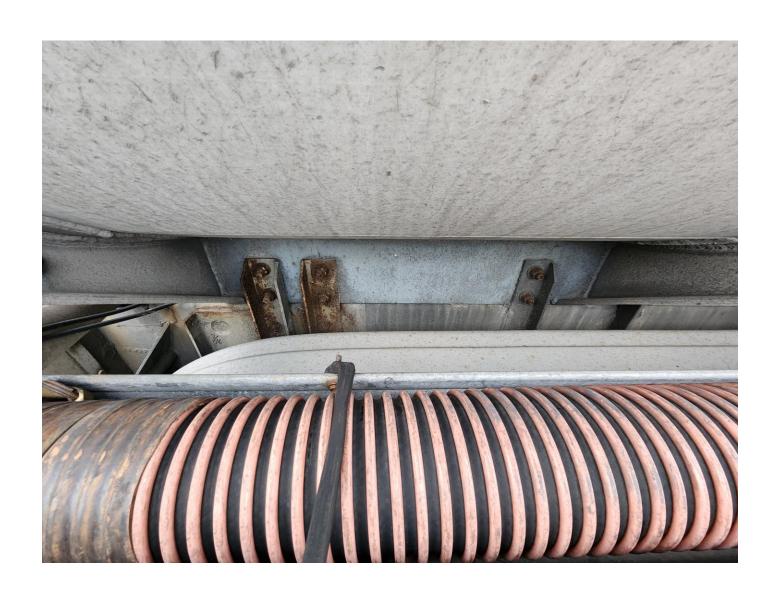

**Hose Carriers:** Full Length Hose Tray @ CS – Double Hose Tube @ SS

**Fenders:** Radius Style - Aluminum

**Upper Coupler:** Steel - Adjustable

**Landing Gear:** Steel – Crank Style – CS Operation

**Bumper:** Steel