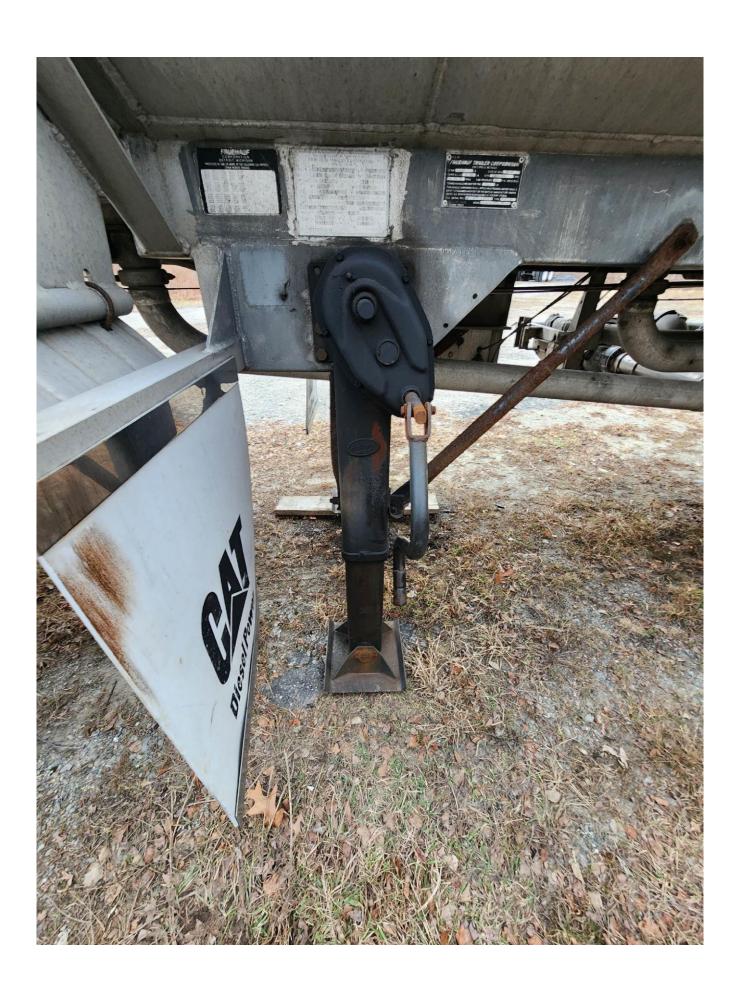

**Hose Carriers:** Full Length Hose Tray @ CS – Double Hose Tube @ SS

**Fenders:** Radius Style - Aluminum

**Upper Coupler:** Steel - Adjustable

**Landing Gear:** Steel – Crank Style – CS Operation

**Bumper:** Steel