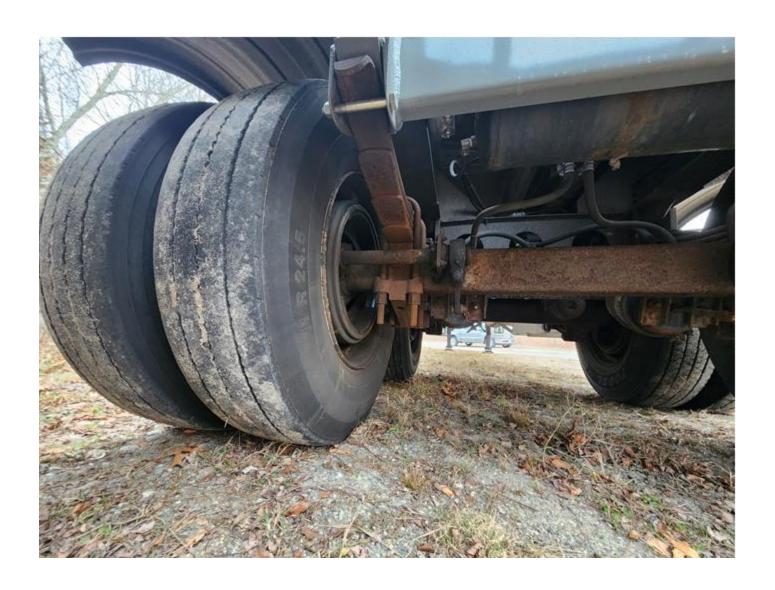

**Ladder:** Aluminum @ Rear

**Suspension:** Propar Spring Suspension – Tandem Axle

Wheels: Steel - Painted Tires: 11R24.5
Brakes: Drum

Miscellaneous:

- Trailer is equipped with Y-valves @ CS loadheads
- Trailer is manifolded @ SS to Single Outlet
- Trailer has 60" fitting cabinet @ CS with dividers
- Trailer suspension has been replaced with galvanized steel subframe