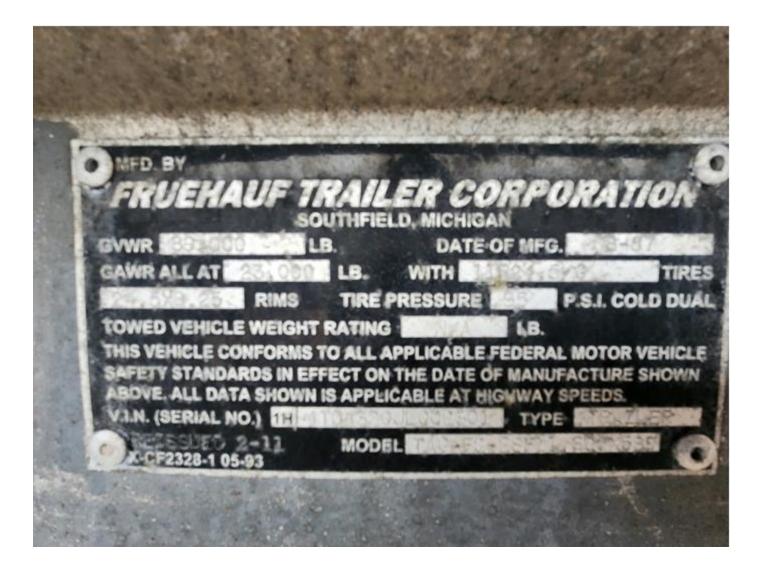

## **Used Petroleum Trailer Spec's**

Unit #:

Make:FruehaufYear:1988

**Serial #:** 1H4T04320JL002301

**Capacity:** 11,800g

**Compartments:** F3400/1800/1100/2800/2700R

Barrel Shape: Straight Profile
Barrel Material: Aluminum
Internal Valves: Cable Operated
Overfill System: Scully Intellicheck