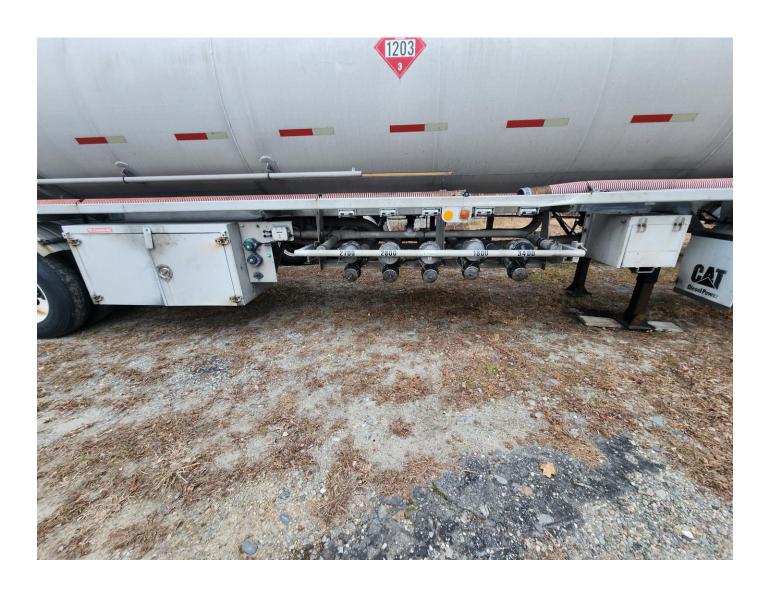

## **Used Petroleum Trailer Spec's**

Unit #:

Make:FruehaufYear:1988

**Serial #:** 1H4T04320JL002301

**Capacity:** 11,800g

**Compartments:** F3400/1800/1100/2800/2700R

Barrel Shape: Straight Profile
Barrel Material: Aluminum
Internal Valves: Cable Operated
Overfill System: Scully Intellicheck

**Ladder:** Aluminum @ Rear

**Suspension:** Propar Spring Suspension – Tandem Axle

Wheels: Steel - Painted Tires: 11R24.5
Brakes: Drum

Miscellaneous:

- Trailer is equipped with Y-valves @ CS loadheads
- Trailer is manifolded @ SS to Single Outlet
- Trailer has 60" fitting cabinet @ CS with dividers
- Trailer suspension has been replaced with galvanized steel subframe