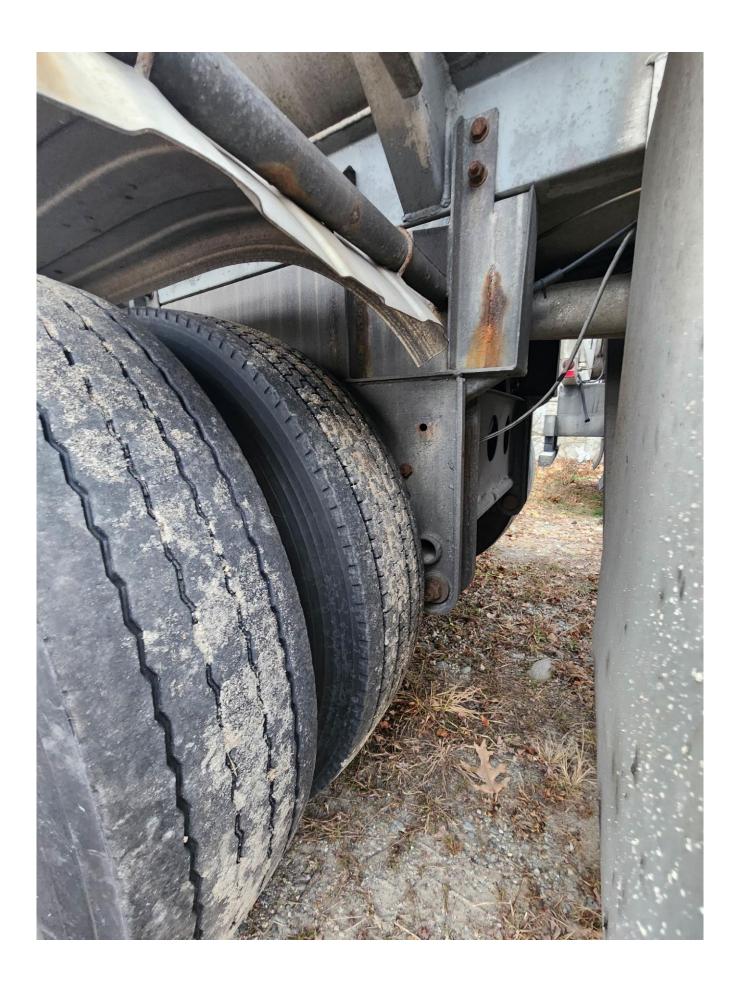

**Ladder:** Aluminum @ Rear

**Suspension:** Propar Spring Suspension – Tandem Axle

Wheels: Steel - Painted Tires: 11R24.5
Brakes: Drum

Miscellaneous:

- Trailer is equipped with Y-valves @ CS loadheads
- Trailer is manifolded @ SS to Single Outlet
- Trailer has 60" fitting cabinet @ CS with dividers
- Trailer suspension has been replaced with galvanized steel subframe