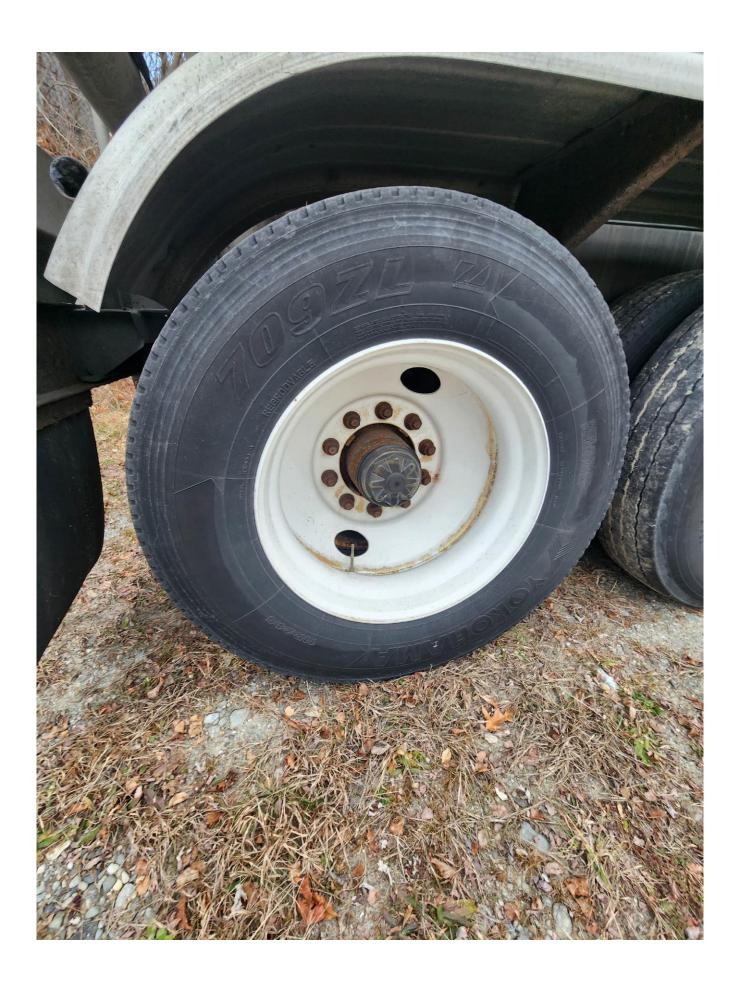

**Ladder:** Aluminum @ Rear

**Suspension:** Propar Spring Suspension – Tandem Axle

Wheels: Steel - Painted Tires: 11R24.5
Brakes: Drum

Miscellaneous:

- Trailer is equipped with Y-valves @ CS loadheads
- Trailer is manifolded @ SS to Single Outlet
- Trailer has 60" fitting cabinet @ CS with dividers
- Trailer suspension has been replaced with galvanized steel subframe