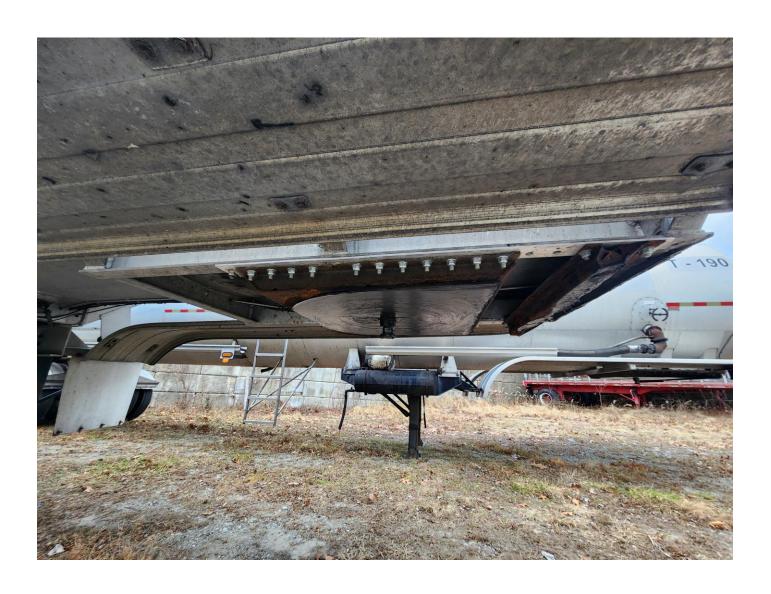

## **Used Petroleum Trailer Spec's**

Unit #:

Make:FruehaufYear:1988

**Serial #:** 1H4T04320JL002301

**Capacity:** 11,800g

**Compartments:** F3400/1800/1100/2800/2700R

Barrel Shape: Straight Profile
Barrel Material: Aluminum
Internal Valves: Cable Operated
Overfill System: Scully Intellicheck

**Hose Carriers:** Full Length Hose Tray @ CS – Double Hose Tube @ SS

**Fenders:** Radius Style - Aluminum

**Upper Coupler:** Steel - Adjustable

**Landing Gear:** Steel – Crank Style – CS Operation

**Bumper:** Steel

**Ladder:** Aluminum @ Rear

**Suspension:** Propar Spring Suspension – Tandem Axle

Wheels: Steel - Painted Tires: 11R24.5
Brakes: Drum

Miscellaneous:

- Trailer is equipped with Y-valves @ CS loadheads
- Trailer is manifolded @ SS to Single Outlet
- Trailer has 60" fitting cabinet @ CS with dividers
- Trailer suspension has been replaced with galvanized steel subframe