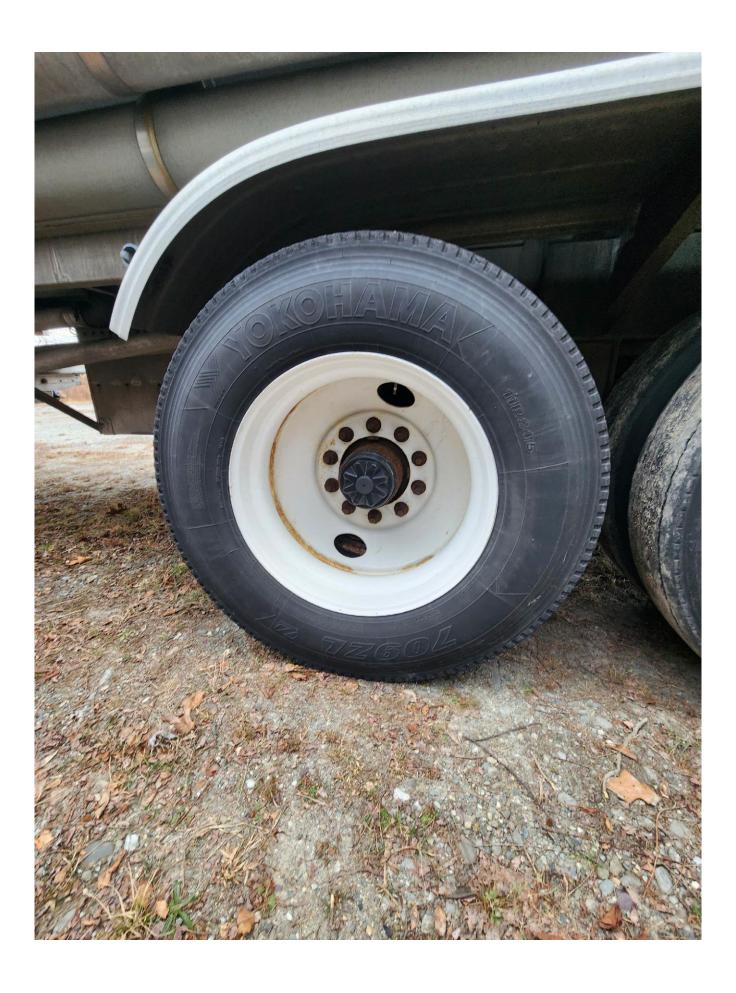

**Ladder:** Aluminum @ Rear

**Suspension:** Propar Spring Suspension – Tandem Axle

Wheels: Steel - Painted Tires: 11R24.5
Brakes: Drum

Miscellaneous:

- Trailer is equipped with Y-valves @ CS loadheads
- Trailer is manifolded @ SS to Single Outlet
- Trailer has 60" fitting cabinet @ CS with dividers
- Trailer suspension has been replaced with galvanized steel subframe