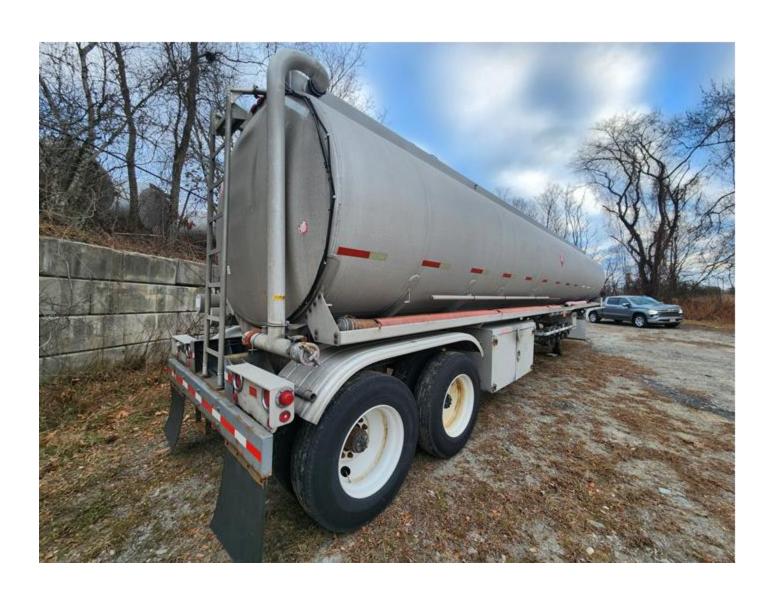

**Hose Carriers:** Full Length Hose Tray @ CS – Double Hose Tube @ SS

**Fenders:** Radius Style - Aluminum

**Upper Coupler:** Steel - Adjustable

**Landing Gear:** Steel – Crank Style – CS Operation

**Bumper:** Steel

**Ladder:** Aluminum @ Rear

**Suspension:** Propar Spring Suspension – Tandem Axle

Wheels: Steel - Painted Tires: 11R24.5
Brakes: Drum

Miscellaneous:

- Trailer is equipped with Y-valves @ CS loadheads
- Trailer is manifolded @ SS to Single Outlet
- Trailer has 60" fitting cabinet @ CS with dividers
- Trailer suspension has been replaced with galvanized steel subframe