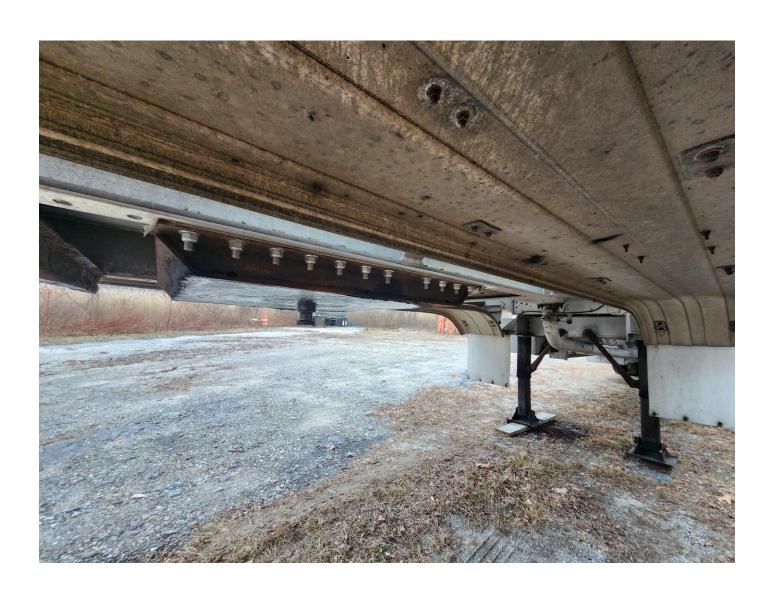

**Ladder:** Aluminum @ Rear

**Suspension:** Propar Spring Suspension – Tandem Axle

Wheels: Steel - Painted Tires: 11R24.5
Brakes: Drum

Miscellaneous:

- Trailer is equipped with Y-valves @ CS loadheads
- Trailer is manifolded @ SS to Single Outlet
- Trailer has 60" fitting cabinet @ CS with dividers
- Trailer suspension has been replaced with galvanized steel subframe