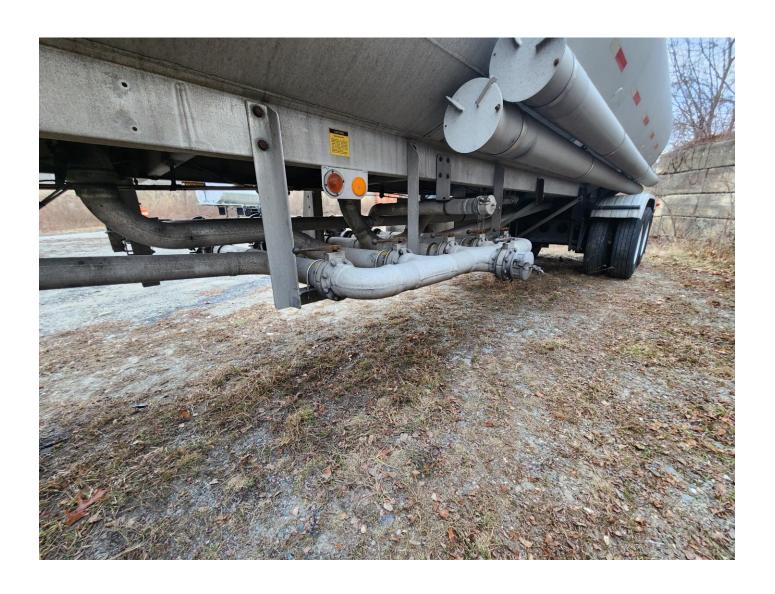

**Ladder:** Aluminum @ Rear

**Suspension:** Propar Spring Suspension – Tandem Axle

Wheels: Steel - Painted Tires: 11R24.5
Brakes: Drum

Miscellaneous:

- Trailer is equipped with Y-valves @ CS loadheads
- Trailer is manifolded @ SS to Single Outlet
- Trailer has 60" fitting cabinet @ CS with dividers
- Trailer suspension has been replaced with galvanized steel subframe