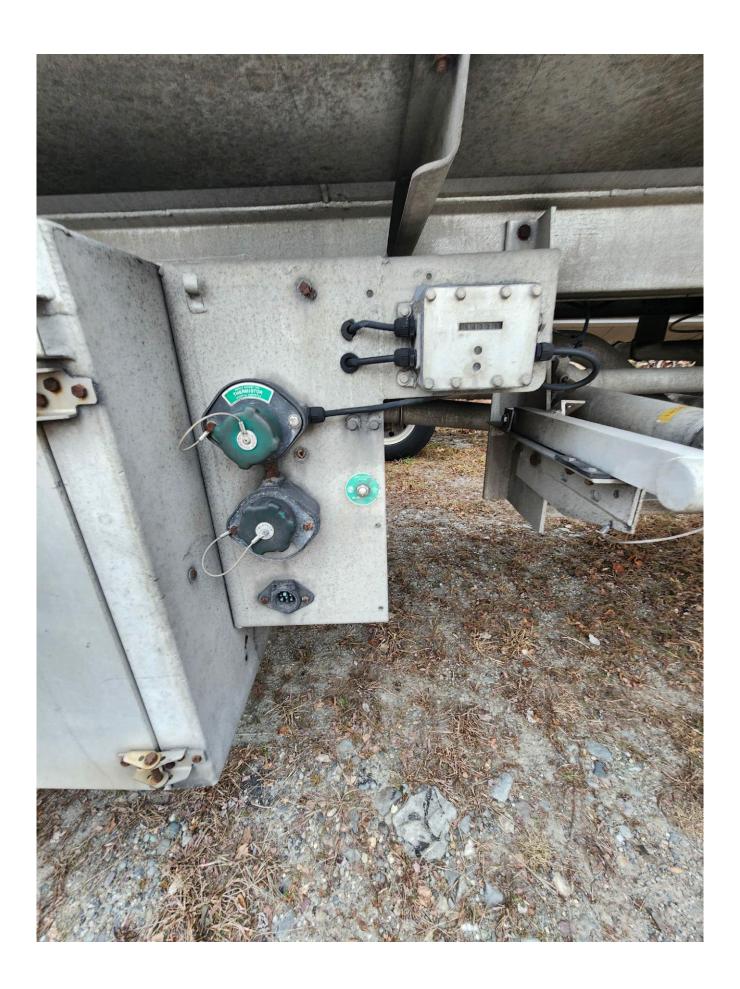

## **Used Petroleum Trailer Spec's**

Unit #:

Make:FruehaufYear:1988

**Serial #:** 1H4T04320JL002301

**Capacity:** 11,800g

**Compartments:** F3400/1800/1100/2800/2700R

Barrel Shape: Straight Profile
Barrel Material: Aluminum
Internal Valves: Cable Operated
Overfill System: Scully Intellicheck

**Hose Carriers:** Full Length Hose Tray @ CS – Double Hose Tube @ SS

**Fenders:** Radius Style - Aluminum

**Upper Coupler:** Steel - Adjustable

**Landing Gear:** Steel – Crank Style – CS Operation

**Bumper:** Steel