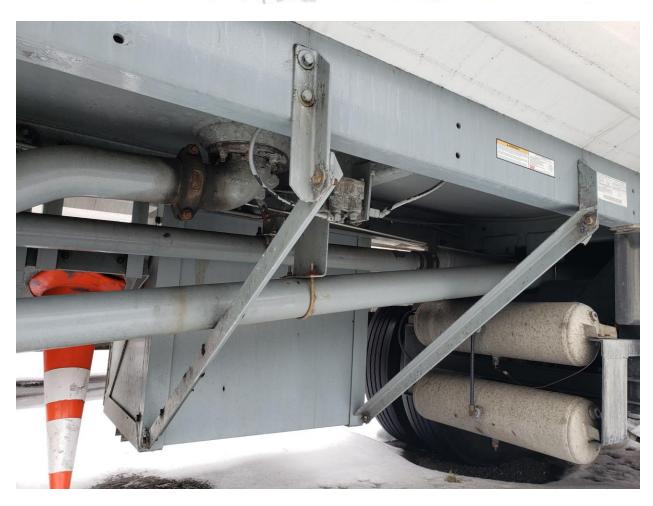

Overfill System: Flo-Tech

**Hose Carriers:** (4) CS tubes & (2) SS tubes

**Fenders:** Radius Style

**Upper Coupler:** Steel

Landing Gear:Steel – Crank StyleBumper:Steel – GalvanizedLadder:Aluminum at RearSuspension:Hendrickson Air-Ride

**Wheels:** 11R24.5 Aluminum – Outside/Steel – Inside

**Tires:** 50% **Brakes:** 50%

**Miscellaneous:** 48" fitting cabinet

Y-valve outlets Commodity tags