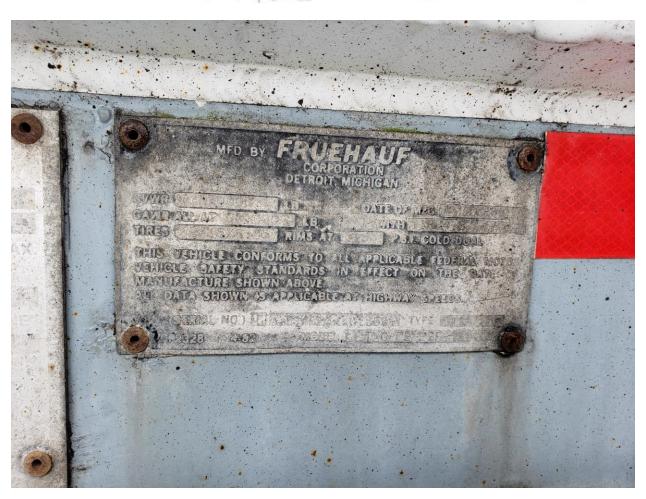

## **Used Petroleum Trailer Spec's**

Unit #:

Make: Fruehauf Year: 1989

**Serial #:** 1H4T0432XKK015501

**Capacity:** 12,000g

**Compartments:** F3600/2500/1600/1300/3000R

Barrel Shape: Straight Profile
Barrel Material: Aluminum
Internal Valves: Cable Operated