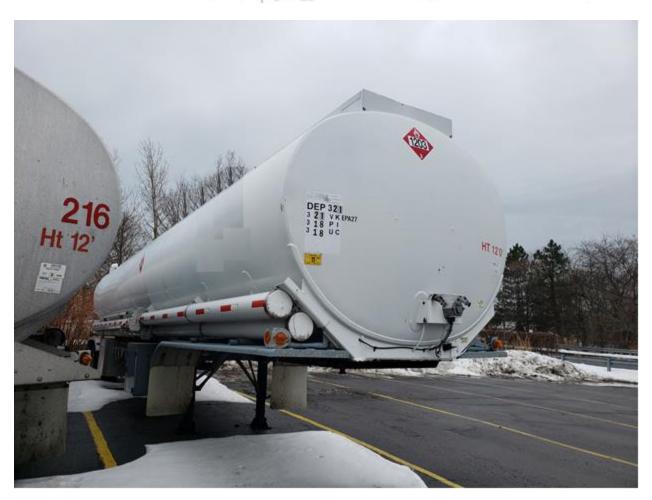

## **Used Petroleum Trailer Spec's**

Unit #:

Make: Fruehauf Year: 1989

**Serial #:** 1H4T0432XKK015501

**Capacity:** 12,000g

**Compartments:** F3600/2500/1600/1300/3000R

Barrel Shape: Straight Profile
Barrel Material: Aluminum
Internal Valves: Cable Operated

Overfill System: Flo-Tech

**Hose Carriers:** (4) CS tubes & (2) SS tubes

**Fenders:** Radius Style

**Upper Coupler:** Steel

Landing Gear:Steel – Crank StyleBumper:Steel – GalvanizedLadder:Aluminum at RearSuspension:Hendrickson Air-Ride

**Wheels:** 11R24.5 Aluminum – Outside/Steel – Inside

**Tires:** 50% **Brakes:** 50%

**Miscellaneous:** 48" fitting cabinet

Y-valve outlets Commodity tags