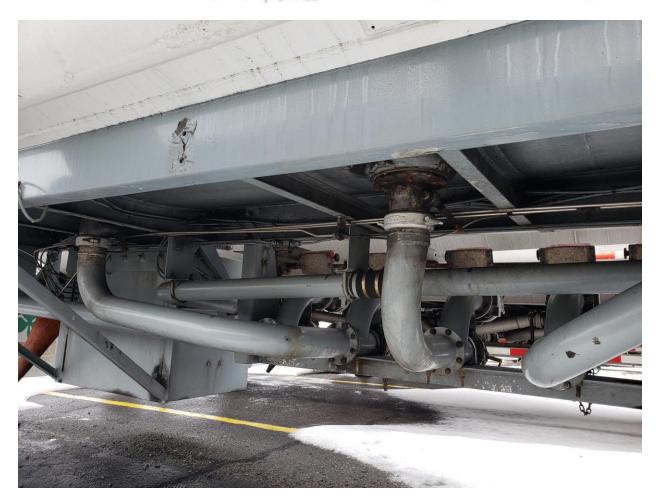

## **Used Petroleum Trailer Spec's**

Unit #:

Make: Fruehauf Year: 1989

**Serial #:** 1H4T0432XKK015501

**Capacity:** 12,000g

**Compartments:** F3600/2500/1600/1300/3000R

Barrel Shape: Straight Profile
Barrel Material: Aluminum
Internal Valves: Cable Operated

Overfill System: Flo-Tech

**Hose Carriers:** (4) CS tubes & (2) SS tubes

**Fenders:** Radius Style

**Upper Coupler:** Steel

Landing Gear:Steel – Crank StyleBumper:Steel – GalvanizedLadder:Aluminum at RearSuspension:Hendrickson Air-Ride