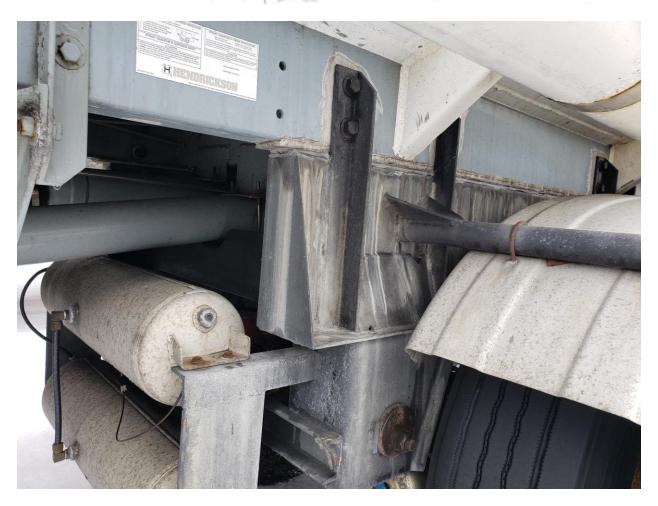

Overfill System: Flo-Tech

**Hose Carriers:** (4) CS tubes & (2) SS tubes

**Fenders:** Radius Style

**Upper Coupler:** Steel

Landing Gear:Steel – Crank StyleBumper:Steel – GalvanizedLadder:Aluminum at RearSuspension:Hendrickson Air-Ride