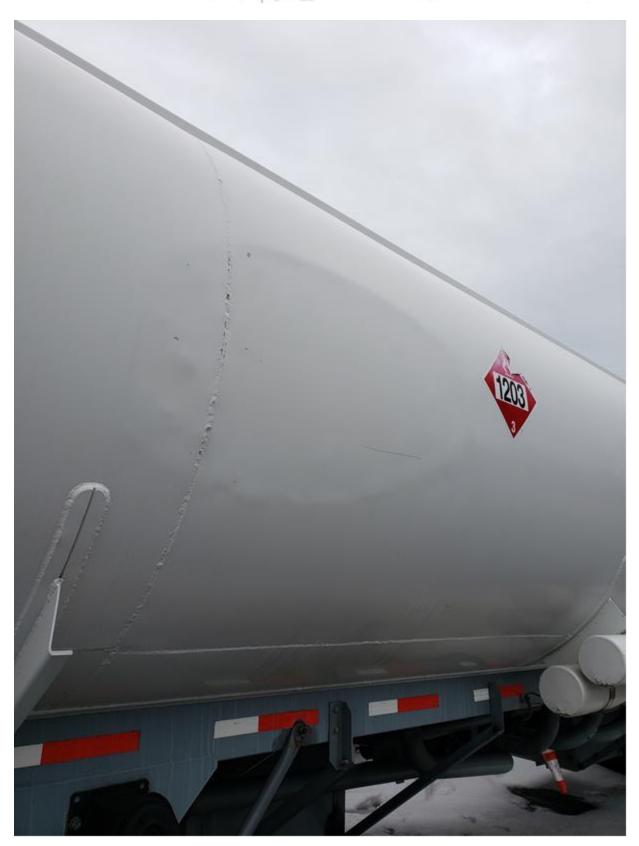

## **Used Petroleum Trailer Spec's**

Unit #:

Make: Fruehauf Year: 1989

**Serial #:** 1H4T0432XKK015501

**Capacity:** 12,000g

**Compartments:** F3600/2500/1600/1300/3000R

Barrel Shape: Straight Profile
Barrel Material: Aluminum
Internal Valves: Cable Operated

Overfill System: Flo-Tech

**Hose Carriers:** (4) CS tubes & (2) SS tubes

**Fenders:** Radius Style

**Upper Coupler:** Steel

Landing Gear:Steel – Crank StyleBumper:Steel – GalvanizedLadder:Aluminum at RearSuspension:Hendrickson Air-Ride