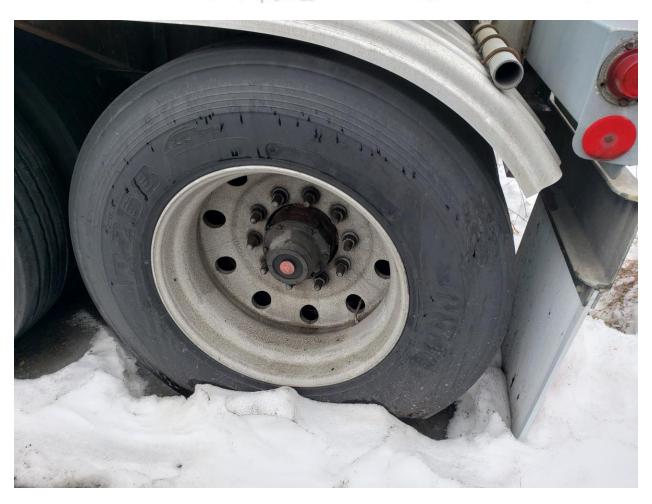

**Wheels:** 11R24.5 Aluminum – Outside/Steel – Inside

**Tires:** 50% **Brakes:** 50%

**Miscellaneous:** 48" fitting cabinet

Y-valve outlets Commodity tags