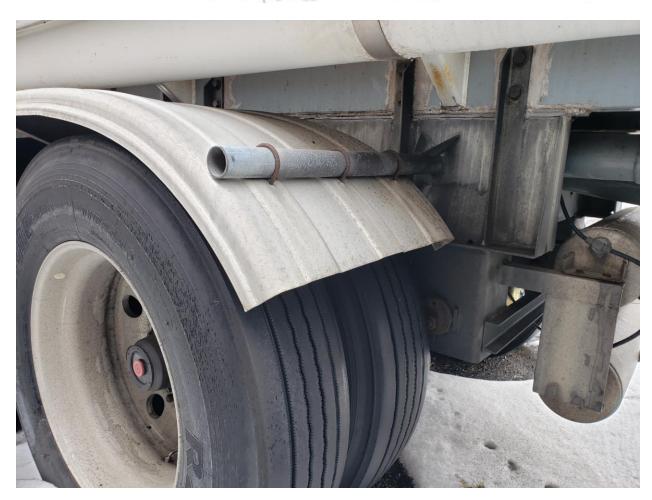

Overfill System: Flo-Tech

**Hose Carriers:** (4) CS tubes & (2) SS tubes

**Fenders:** Radius Style

**Upper Coupler:** Steel

Landing Gear:Steel – Crank StyleBumper:Steel – GalvanizedLadder:Aluminum at RearSuspension:Hendrickson Air-Ride

**Wheels:** 11R24.5 Aluminum – Outside/Steel – Inside

**Tires:** 50% **Brakes:** 50%

**Miscellaneous:** 48" fitting cabinet

Y-valve outlets Commodity tags