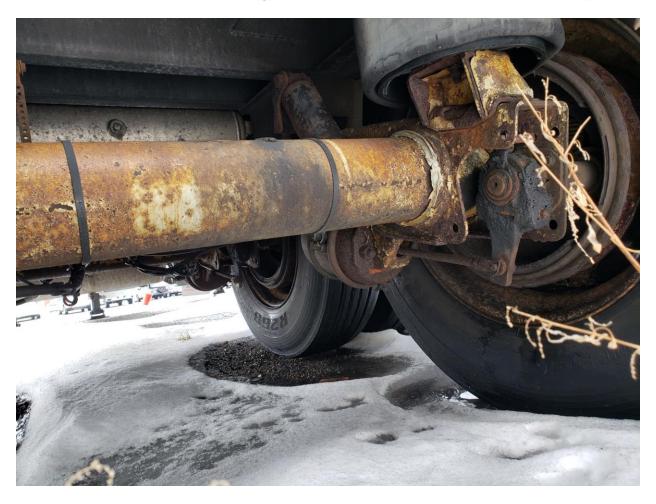

Overfill System: Flo-Tech

**Hose Carriers:** (4) CS tubes & (2) SS tubes

**Fenders:** Radius Style

**Upper Coupler:** Steel

Landing Gear:Steel – Crank StyleBumper:Steel – GalvanizedLadder:Aluminum at RearSuspension:Hendrickson Air-Ride

**Wheels:** 11R24.5 Aluminum – Outside/Steel – Inside

**Tires:** 50% **Brakes:** 50%

**Miscellaneous:** 48" fitting cabinet

Y-valve outlets Commodity tags