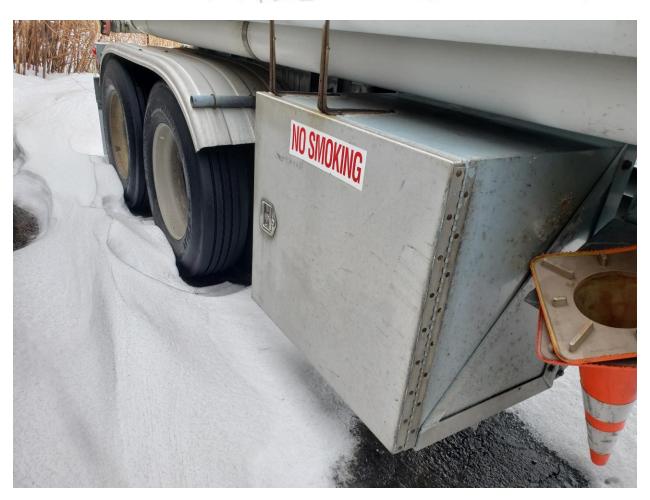

**Wheels:** 11R24.5 Aluminum – Outside/Steel – Inside

**Tires:** 50% **Brakes:** 50%

**Miscellaneous:** 48" fitting cabinet

Y-valve outlets Commodity tags