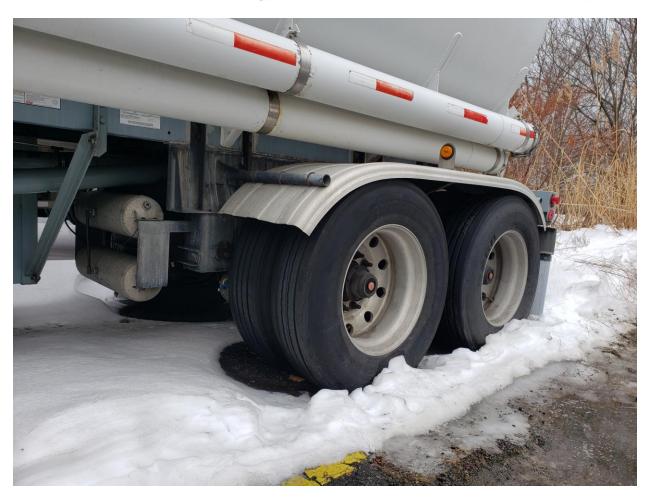

Overfill System: Flo-Tech

**Hose Carriers:** (4) CS tubes & (2) SS tubes

**Fenders:** Radius Style

**Upper Coupler:** Steel

Landing Gear:Steel – Crank StyleBumper:Steel – GalvanizedLadder:Aluminum at RearSuspension:Hendrickson Air-Ride

**Wheels:** 11R24.5 Aluminum – Outside/Steel – Inside

**Tires:** 50% **Brakes:** 50%

**Miscellaneous:** 48" fitting cabinet

Y-valve outlets Commodity tags