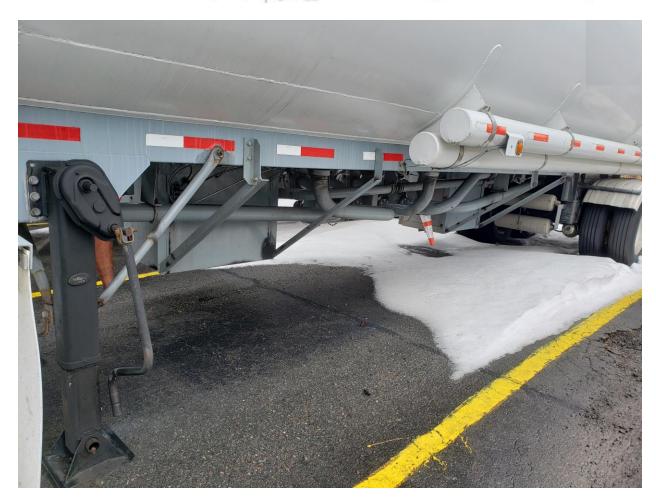

Overfill System: Flo-Tech

**Hose Carriers:** (4) CS tubes & (2) SS tubes

**Fenders:** Radius Style

**Upper Coupler:** Steel

Landing Gear:Steel – Crank StyleBumper:Steel – GalvanizedLadder:Aluminum at RearSuspension:Hendrickson Air-Ride