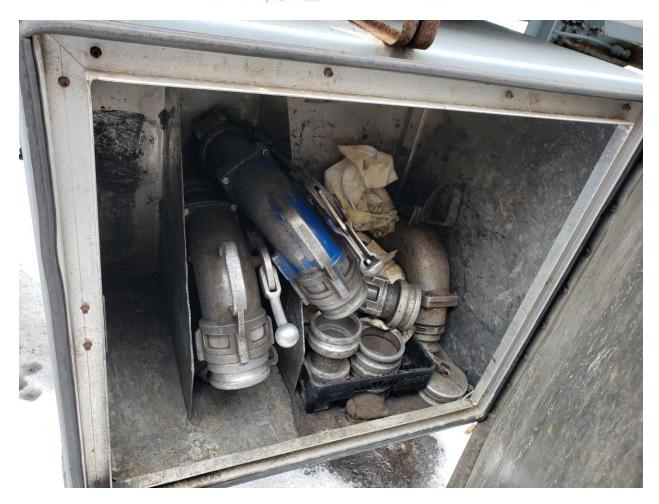

**Wheels:** 11R24.5 Aluminum – Outside/Steel – Inside

**Tires:** 50% **Brakes:** 50%

**Miscellaneous:** 48" fitting cabinet

Y-valve outlets Commodity tags