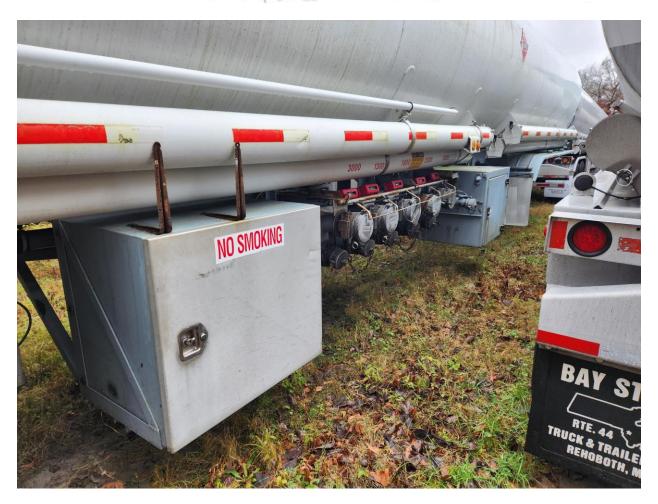

**Wheels:** 11R24.5 Aluminum – Outside/Steel – Inside

**Tires:** 50% **Brakes:** 50%

**Miscellaneous:** 48" fitting cabinet

Y-valve outlets Commodity tags