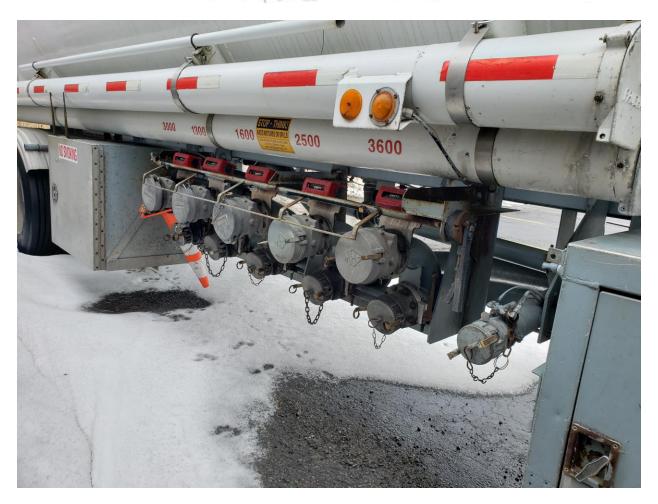

## **Used Petroleum Trailer Spec's**

Unit #:

Make: Fruehauf Year: 1989

**Serial #:** 1H4T0432XKK015501

**Capacity:** 12,000g

**Compartments:** F3600/2500/1600/1300/3000R

Barrel Shape: Straight Profile
Barrel Material: Aluminum
Internal Valves: Cable Operated

Overfill System: Flo-Tech

**Hose Carriers:** (4) CS tubes & (2) SS tubes

**Fenders:** Radius Style

**Upper Coupler:** Steel

Landing Gear:Steel – Crank StyleBumper:Steel – GalvanizedLadder:Aluminum at RearSuspension:Hendrickson Air-Ride