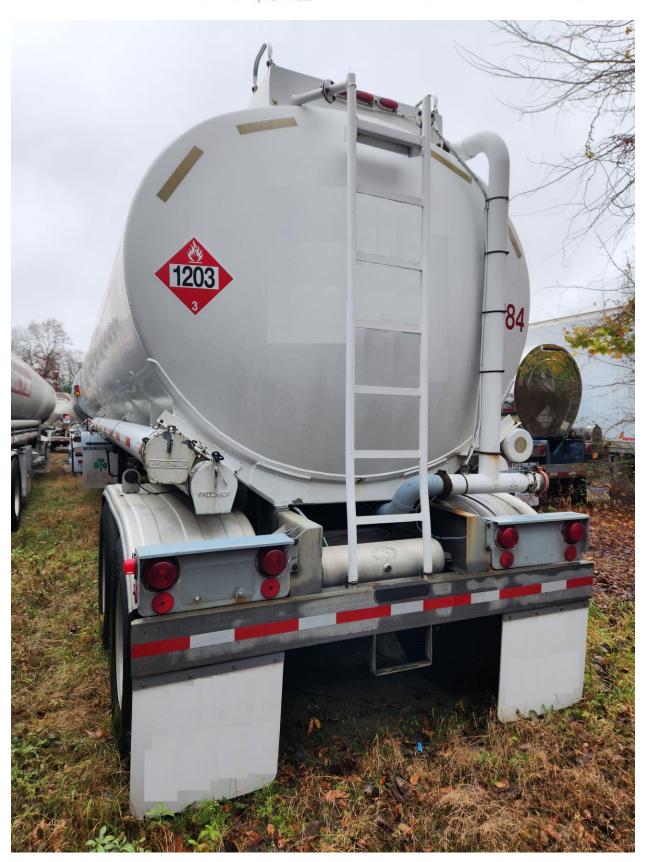

## **Used Petroleum Trailer Spec's**

Unit #:

Make: Fruehauf Year: 1989

**Serial #:** 1H4T0432XKK015501

**Capacity:** 12,000g

**Compartments:** F3600/2500/1600/1300/3000R

Barrel Shape: Straight Profile
Barrel Material: Aluminum
Internal Valves: Cable Operated

Overfill System: Flo-Tech

**Hose Carriers:** (4) CS tubes & (2) SS tubes

**Fenders:** Radius Style

**Upper Coupler:** Steel

Landing Gear:Steel – Crank StyleBumper:Steel – GalvanizedLadder:Aluminum at RearSuspension:Hendrickson Air-Ride

**Wheels:** 11R24.5 Aluminum – Outside/Steel – Inside

**Tires:** 50% **Brakes:** 50%

**Miscellaneous:** 48" fitting cabinet

Y-valve outlets Commodity tags