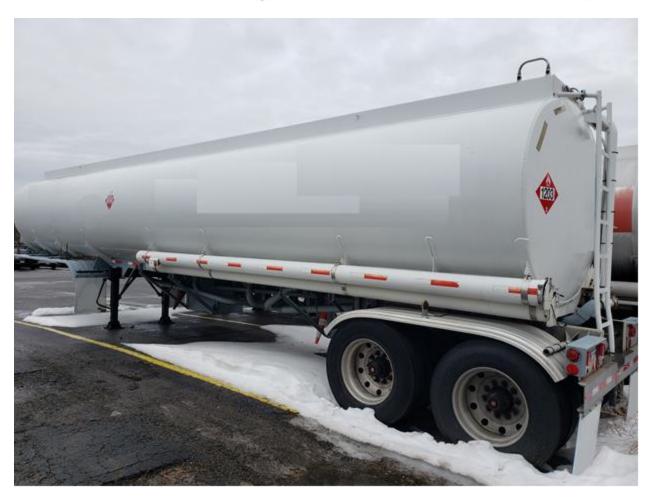

## **Used Petroleum Trailer Spec's**

Unit #:

Make: Fruehauf Year: 1989

**Serial #:** 1H4T0432XKK015501

**Capacity:** 12,000g

**Compartments:** F3600/2500/1600/1300/3000R

Barrel Shape: Straight Profile
Barrel Material: Aluminum
Internal Valves: Cable Operated

Overfill System: Flo-Tech

**Hose Carriers:** (4) CS tubes & (2) SS tubes

**Fenders:** Radius Style

**Upper Coupler:** Steel

Landing Gear:Steel – Crank StyleBumper:Steel – GalvanizedLadder:Aluminum at RearSuspension:Hendrickson Air-Ride

**Wheels:** 11R24.5 Aluminum – Outside/Steel – Inside

**Tires:** 50% **Brakes:** 50%

**Miscellaneous:** 48" fitting cabinet

Y-valve outlets Commodity tags