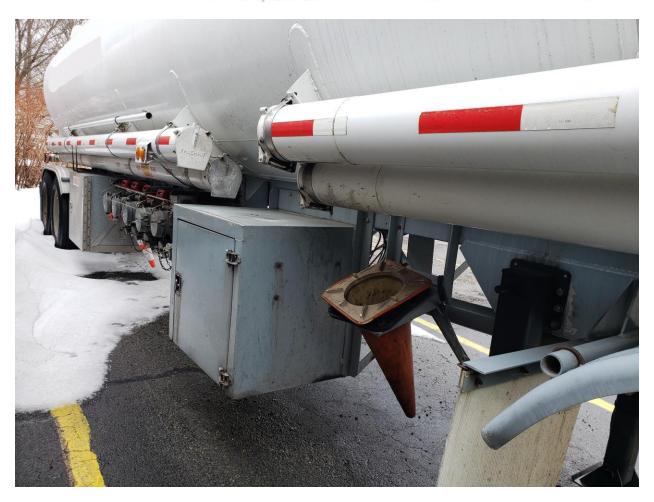

**Wheels:** 11R24.5 Aluminum – Outside/Steel – Inside

**Tires:** 50% **Brakes:** 50%

**Miscellaneous:** 48" fitting cabinet

Y-valve outlets Commodity tags