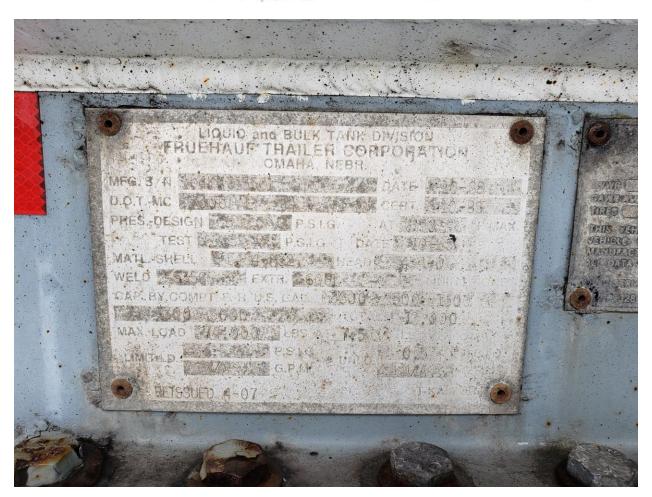

## **Used Petroleum Trailer Spec's**

Unit #:

Make: Fruehauf Year: 1989

**Serial #:** 1H4T0432XKK015501

**Capacity:** 12,000g

**Compartments:** F3600/2500/1600/1300/3000R

Barrel Shape: Straight Profile
Barrel Material: Aluminum
Internal Valves: Cable Operated