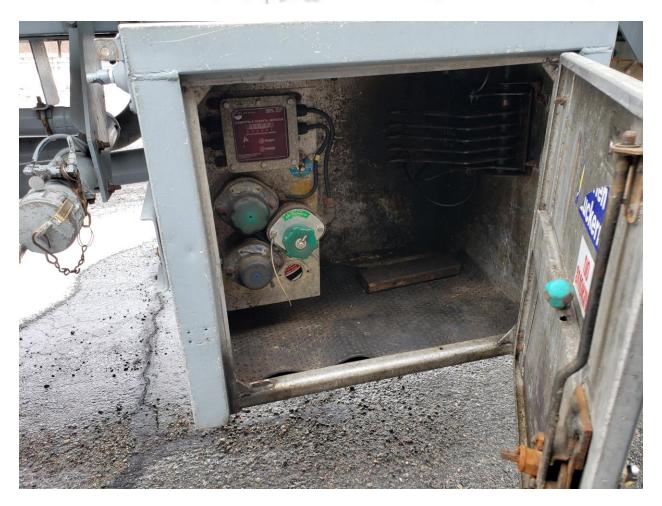

Overfill System: Flo-Tech

**Hose Carriers:** (4) CS tubes & (2) SS tubes

**Fenders:** Radius Style

**Upper Coupler:** Steel

Landing Gear:Steel – Crank StyleBumper:Steel – GalvanizedLadder:Aluminum at RearSuspension:Hendrickson Air-Ride