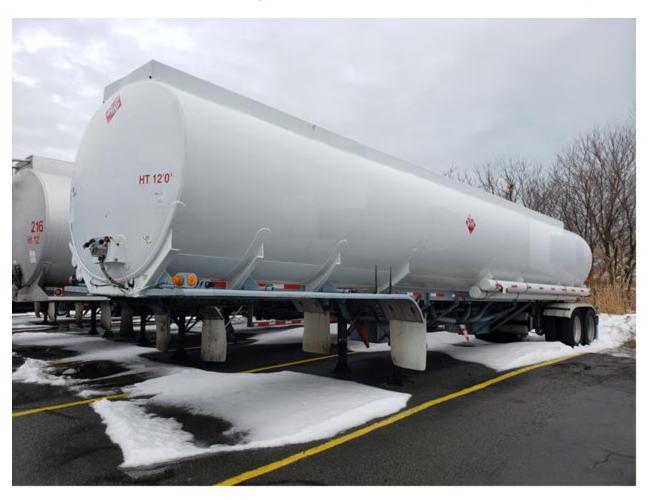

## **Used Petroleum Trailer Spec's**

Unit #:

Make: Fruehauf Year: 1989

**Serial #:** 1H4T0432XKK015501

**Capacity:** 12,000g

**Compartments:** F3600/2500/1600/1300/3000R

Barrel Shape: Straight Profile
Barrel Material: Aluminum
Internal Valves: Cable Operated

Overfill System: Flo-Tech

**Hose Carriers:** (4) CS tubes & (2) SS tubes

**Fenders:** Radius Style

**Upper Coupler:** Steel

Landing Gear:Steel – Crank StyleBumper:Steel – GalvanizedLadder:Aluminum at RearSuspension:Hendrickson Air-Ride

**Wheels:** 11R24.5 Aluminum – Outside/Steel – Inside

**Tires:** 50% **Brakes:** 50%

**Miscellaneous:** 48" fitting cabinet

Y-valve outlets Commodity tags