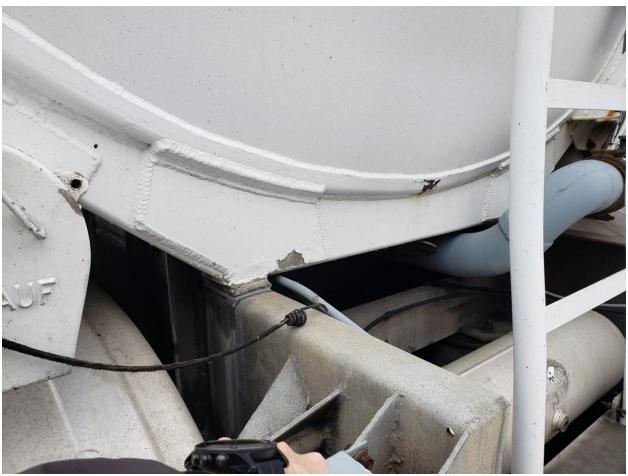

Overfill System: Flo-Tech

**Hose Carriers:** (4) CS tubes & (2) SS tubes

**Fenders:** Radius Style

**Upper Coupler:** Steel

Landing Gear:Steel – Crank StyleBumper:Steel – GalvanizedLadder:Aluminum at RearSuspension:Hendrickson Air-Ride