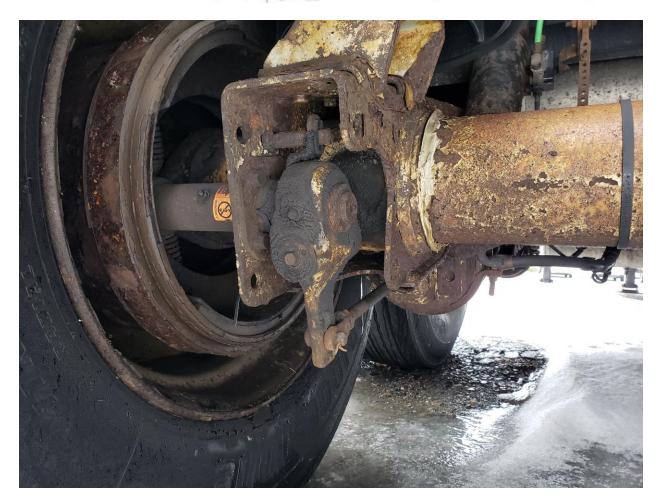

Overfill System: Flo-Tech

**Hose Carriers:** (4) CS tubes & (2) SS tubes

**Fenders:** Radius Style

**Upper Coupler:** Steel

Landing Gear:Steel – Crank StyleBumper:Steel – GalvanizedLadder:Aluminum at RearSuspension:Hendrickson Air-Ride

**Wheels:** 11R24.5 Aluminum – Outside/Steel – Inside

**Tires:** 50% **Brakes:** 50%

**Miscellaneous:** 48" fitting cabinet

Y-valve outlets Commodity tags