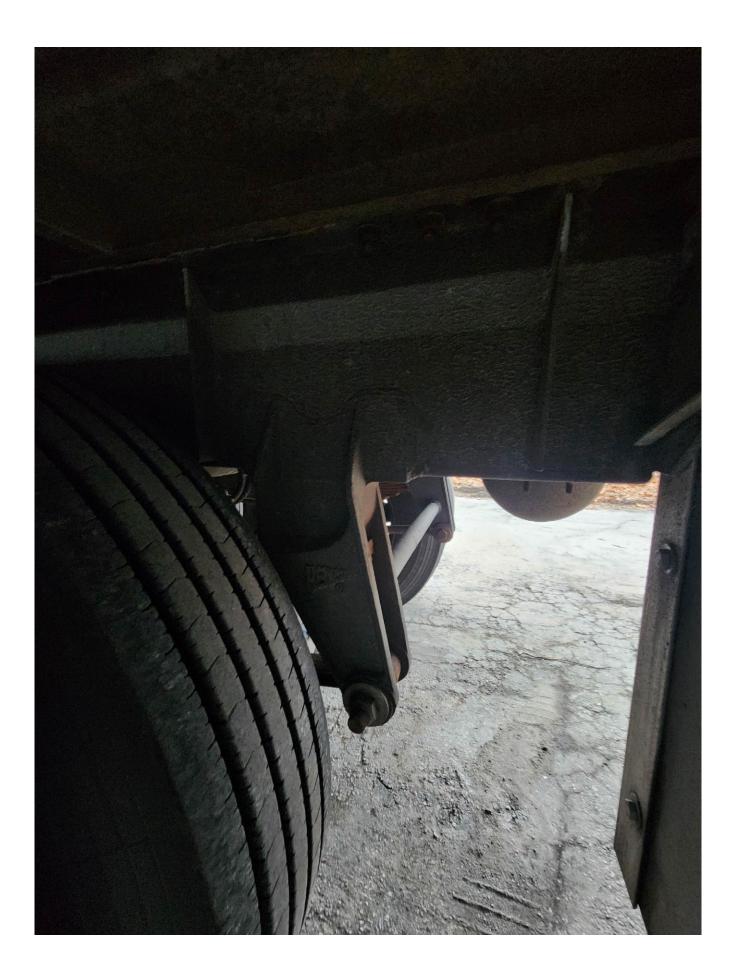

Heil 1987 1HLA3A7B5H7K53636 11.800g F3400/1800/1100/2800/2700R **Straight Profile** Aluminum Cable Operated Scully Intellicheck Full Length Hose Tray @ CS - Double Hose Tube @ SS Heil – Flat Style Steel - Adjustable Steel - Crank Style Operation @ CS Steel - Galvanized Aluminum @ Rear Reyco 21B Spring Ride Suspension Steel – Spoke Style 11R24.5 Drum