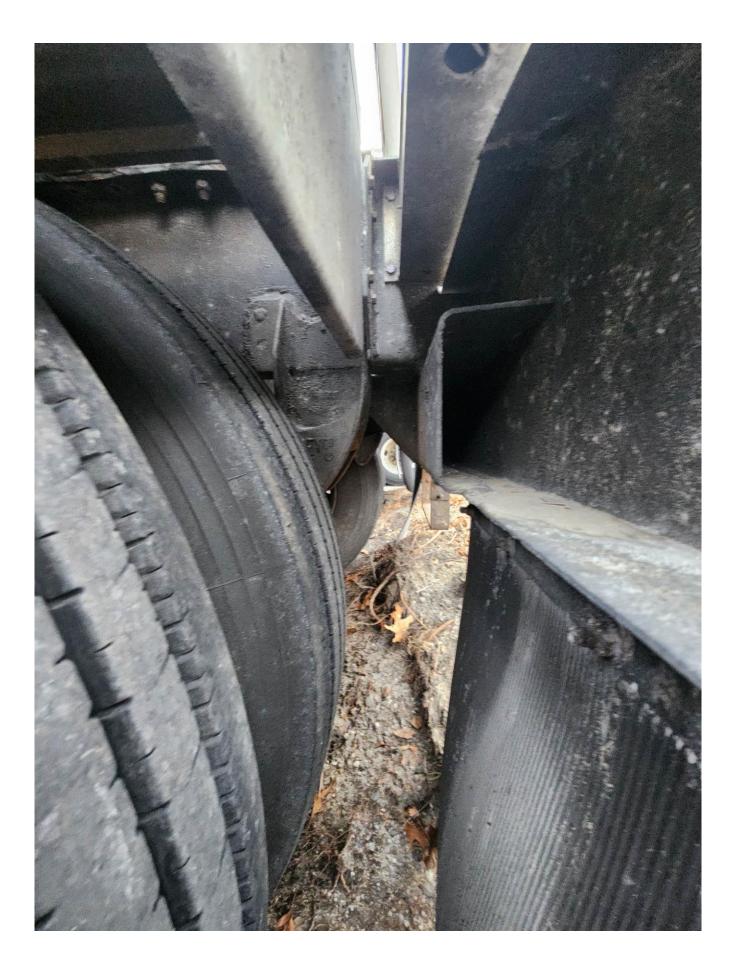

Heil 1987 1HLA3A7B5H7K53636 11.800g F3400/1800/1100/2800/2700R **Straight Profile** Aluminum Cable Operated Scully Intellicheck Full Length Hose Tray @ CS - Double Hose Tube @ SS Heil – Flat Style Steel - Adjustable Steel - Crank Style Operation @ CS Steel - Galvanized Aluminum @ Rear Reyco 21B Spring Ride Suspension Steel – Spoke Style 11R24.5 Drum

- Trailer is equipped with Y-valves @ CS loadheads
- Trailer is manifolded @ SS to Single Outlet
- Trailer has 48" fitting cabinet @ CS
- Trailer suspension has been replaced with galvanized steel subframe