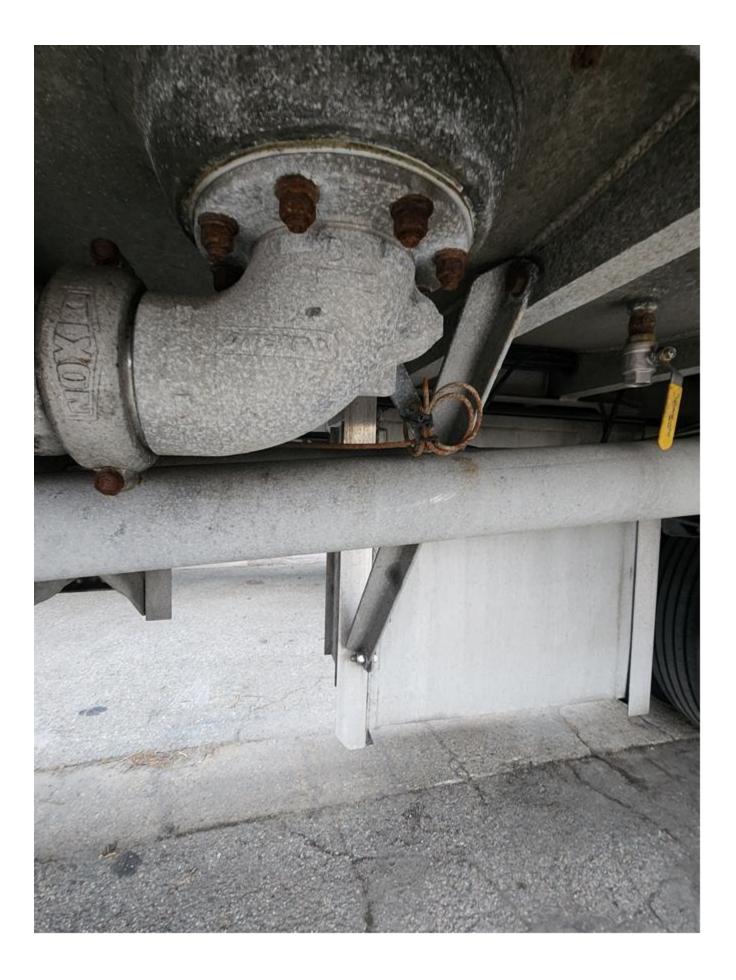

Heil 1987 1HLA3A7B5H7K53636 11.800g F3400/1800/1100/2800/2700R **Straight Profile** Aluminum Cable Operated Scully Intellicheck Full Length Hose Tray @ CS - Double Hose Tube @ SS Heil – Flat Style Steel - Adjustable Steel - Crank Style Operation @ CS Steel - Galvanized Aluminum @ Rear Reyco 21B Spring Ride Suspension Steel – Spoke Style 11R24.5 Drum

- Trailer is equipped with Y-valves @ CS loadheads
- Trailer is manifolded @ SS to Single Outlet
- Trailer has 48" fitting cabinet @ CS
- Trailer suspension has been replaced with galvanized steel subframe