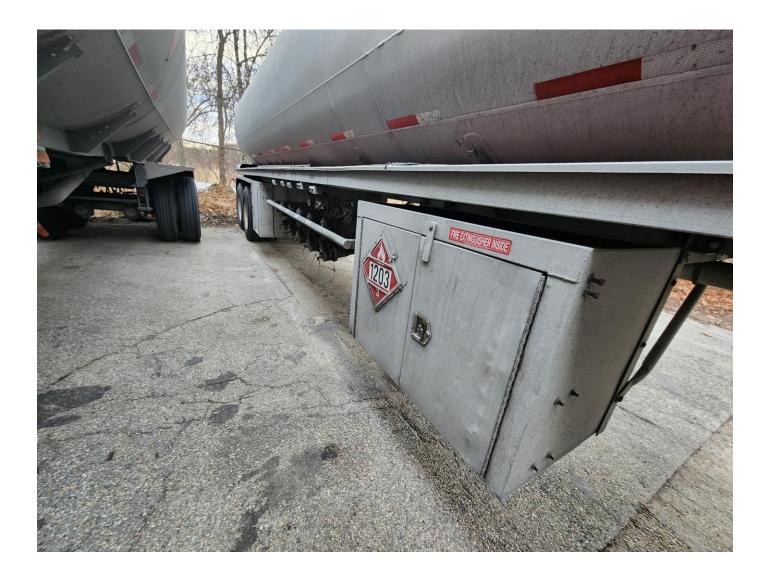

Heil 1987 1HLA3A7B5H7K53636 11.800g F3400/1800/1100/2800/2700R **Straight Profile** Aluminum Cable Operated Scully Intellicheck Full Length Hose Tray @ CS - Double Hose Tube @ SS Heil – Flat Style Steel - Adjustable Steel - Crank Style Operation @ CS Steel - Galvanized Aluminum @ Rear Reyco 21B Spring Ride Suspension Steel – Spoke Style 11R24.5 Drum

- Trailer is equipped with Y-valves @ CS loadheads
- Trailer is manifolded @ SS to Single Outlet
- Trailer has 48" fitting cabinet @ CS
- Trailer suspension has been replaced with galvanized steel subframe