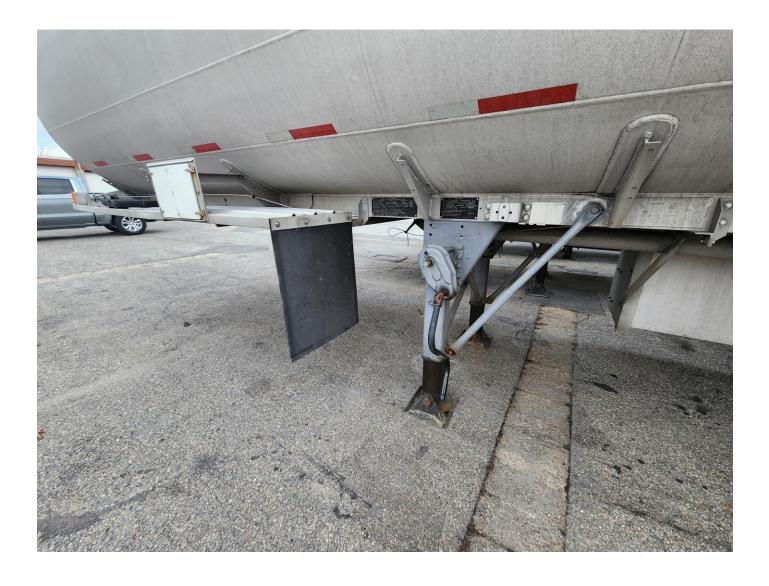

Heil 1987 1HLA3A7B5H7K53636 11.800g F3400/1800/1100/2800/2700R **Straight Profile** Aluminum Cable Operated Scully Intellicheck Full Length Hose Tray @ CS - Double Hose Tube @ SS Heil – Flat Style Steel - Adjustable Steel - Crank Style Operation @ CS Steel - Galvanized Aluminum @ Rear Reyco 21B Spring Ride Suspension Steel – Spoke Style 11R24.5 Drum

- Trailer is equipped with Y-valves @ CS loadheads
- Trailer is manifolded @ SS to Single Outlet
- Trailer has 48" fitting cabinet @ CS
- Trailer suspension has been replaced with galvanized steel subframe