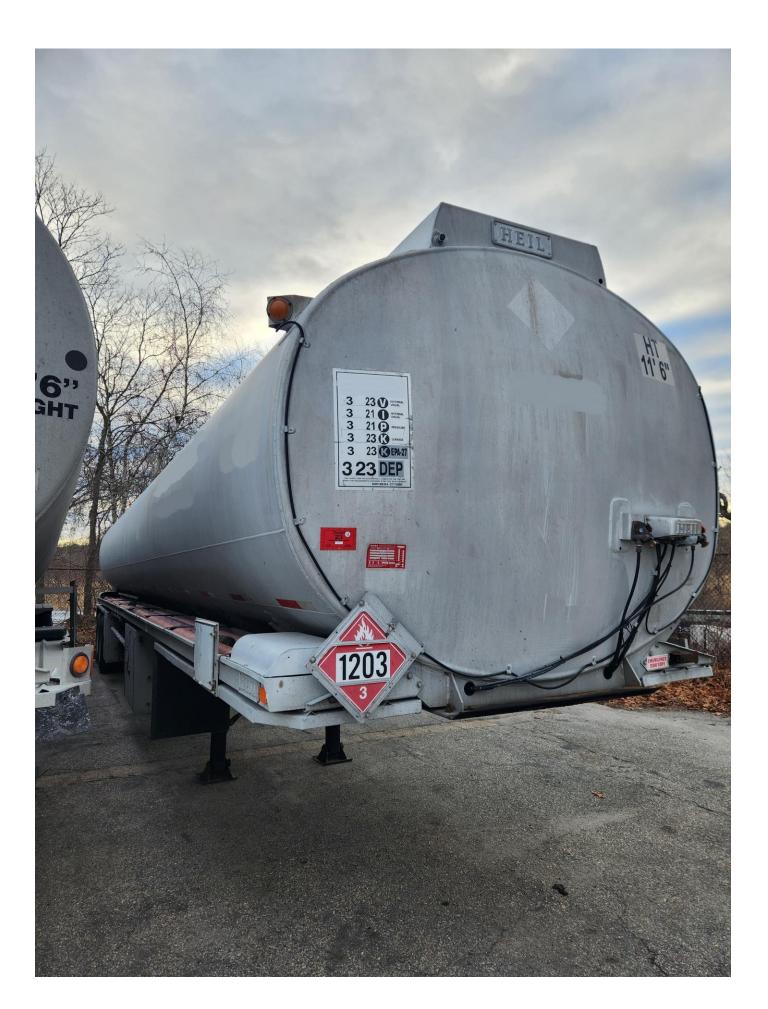

Heil 1987 1HLA3A7B5H7K53636 11.800g F3400/1800/1100/2800/2700R **Straight Profile** Aluminum Cable Operated Scully Intellicheck Full Length Hose Tray @ CS - Double Hose Tube @ SS Heil – Flat Style Steel - Adjustable Steel - Crank Style Operation @ CS Steel - Galvanized Aluminum @ Rear Reyco 21B Spring Ride Suspension Steel – Spoke Style 11R24.5 Drum

THE HEIL CO. ATHENS, TN. LANCASTER, PA. MILWAUKEE, WI. U.S.A. VIN 1HLA3A7B5H7K53636 DATE MFD 6-87 ORIG. TEST DATE 6-23-87 D.O.T. MC- 306 AL HEAD MAT'L 5454-0 WELD MAT'L 5356 SHELL MAT'L 5454-H32 LINING MAT'L N/A CERT, DATE 6-87 MAX. PROD. LOAD 70,000 LBS MAX. PROD. DENSITY 7.5 LB/GAL DESIGN PRESSURE N/A PSIG TEST PRESSURE SIG MAX. TEMP. N/A \*F NOM. CAP. U.S. GAL 11800 CPT. CAP. U.S. GAL 3400 1800 2800 2700 0 MAX. LOADING RATE NOT TO EXCEED MAX. UNLOADING RATE NOT TO EXCEED 0 . PSIG VACUUM, TANK PRESS. MAX AIB INLET FLOW FOR PRESSURE UNLOADING N/A SCFM DUPLICATE