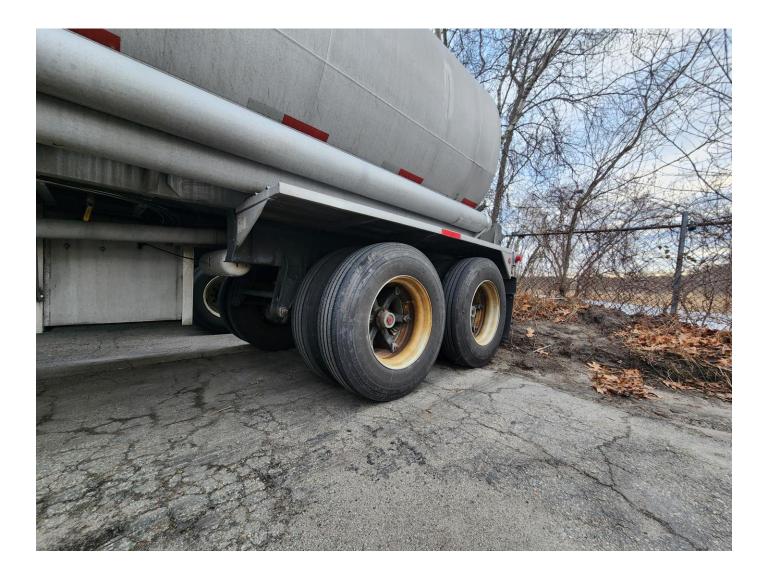

Heil 1987 1HLA3A7B5H7K53636 11.800g F3400/1800/1100/2800/2700R **Straight Profile** Aluminum Cable Operated Scully Intellicheck Full Length Hose Tray @ CS - Double Hose Tube @ SS Heil – Flat Style Steel - Adjustable Steel - Crank Style Operation @ CS Steel - Galvanized Aluminum @ Rear Reyco 21B Spring Ride Suspension Steel – Spoke Style 11R24.5 Drum