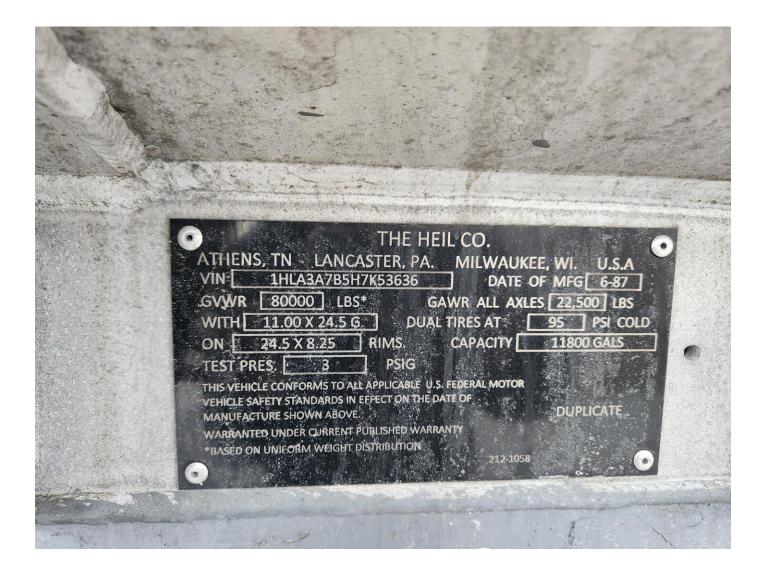

Heil 1987 1HLA3A7B5H7K53636 11.800g F3400/1800/1100/2800/2700R **Straight Profile** Aluminum Cable Operated Scully Intellicheck Full Length Hose Tray @ CS - Double Hose Tube @ SS Heil – Flat Style Steel - Adjustable Steel - Crank Style Operation @ CS Steel - Galvanized Aluminum @ Rear Reyco 21B Spring Ride Suspension Steel – Spoke Style 11R24.5 Drum

THE HEIL CO. ATHENS, TN. LANCASTER, PA. MILWAUKEE, WI. U.S.A. VIN 1HLA3A7B5H7K53636 DATE MFD 6-87 ORIG. TEST DATE 6-23-87 D.O.T. MC- 306 AL HEAD MAT'L 5454-0 WELD MAT'L 5356 SHELL MAT'L 5454-H32 LINING MAT'L N/A CERT, DATE 6-87 MAX. PROD. LOAD 70,000 LBS MAX. PROD. DENSITY 7.5 LB/GAL DESIGN PRESSURE N/A PSIG TEST PRESSURE SIG MAX. TEMP. N/A \*F NOM. CAP. U.S. GAL 11800 CPT. CAP. U.S. GAL 3400 1800 2800 2700 0 MAX. LOADING RATE NOT TO EXCEED MAX. UNLOADING RATE NOT TO EXCEED 0 . PSIG VACUUM, TANK PRESS. MAX AIB INLET FLOW FOR PRESSURE UNLOADING N/A SCFM DUPLICATE