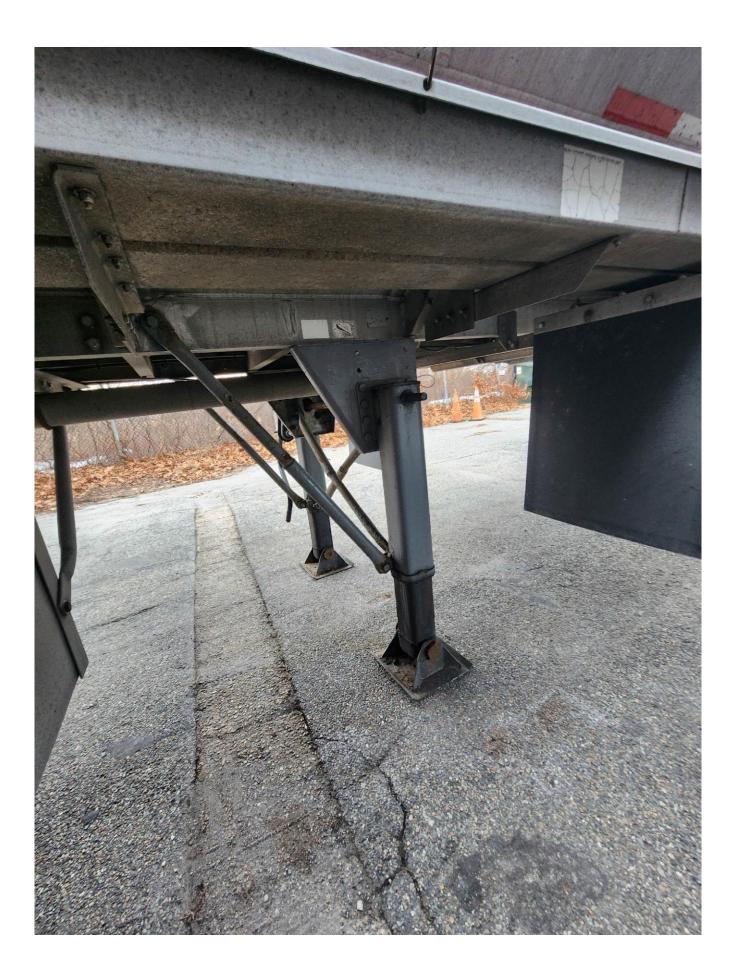

Heil 1987 1HLA3A7B5H7K53636 11.800g F3400/1800/1100/2800/2700R **Straight Profile** Aluminum Cable Operated Scully Intellicheck Full Length Hose Tray @ CS - Double Hose Tube @ SS Heil – Flat Style Steel - Adjustable Steel - Crank Style Operation @ CS Steel - Galvanized Aluminum @ Rear Reyco 21B Spring Ride Suspension Steel – Spoke Style 11R24.5 Drum