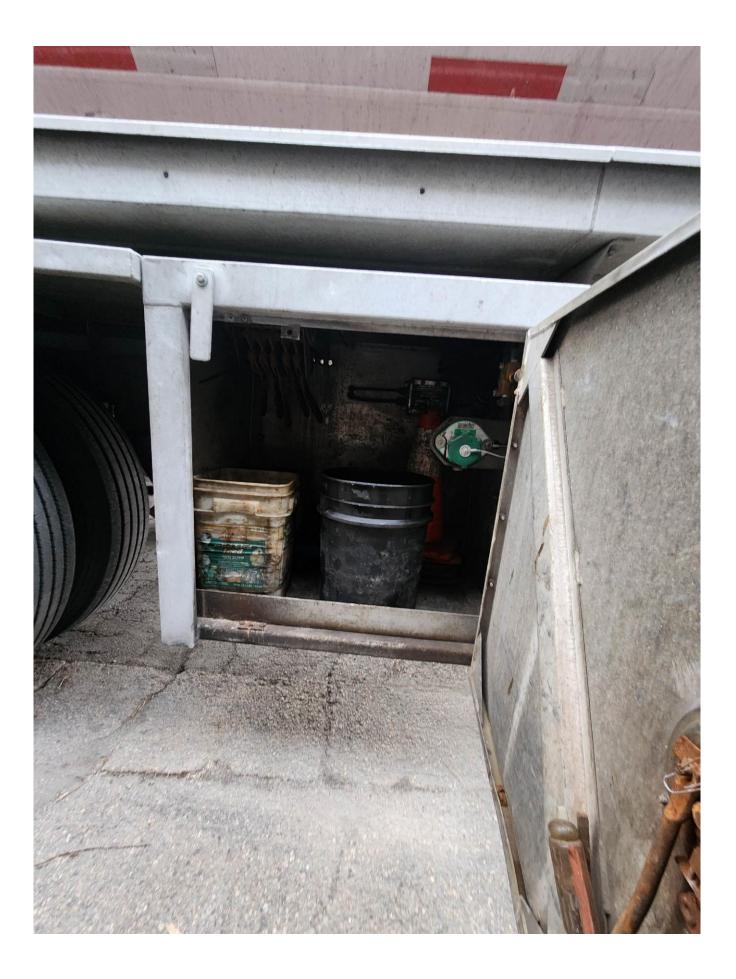

- Trailer is equipped with Y-valves @ CS loadheads
- Trailer is manifolded @ SS to Single Outlet
- Trailer has 48" fitting cabinet @ CS
- Trailer suspension has been replaced with galvanized steel subframe