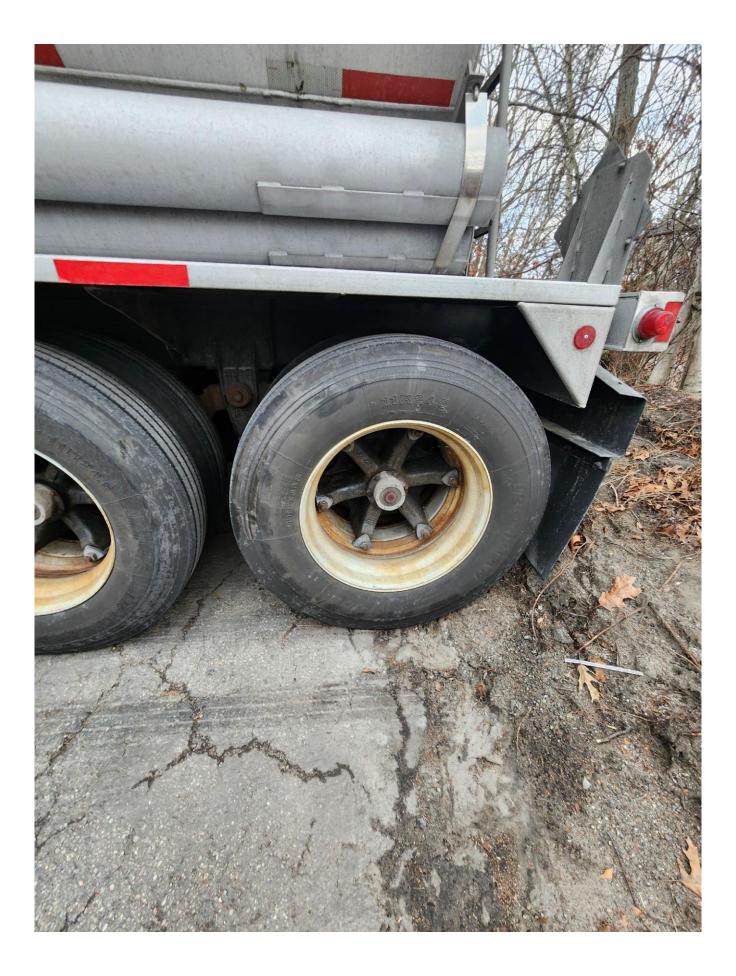

Heil 1987 1HLA3A7B5H7K53636 11.800g F3400/1800/1100/2800/2700R **Straight Profile** Aluminum Cable Operated Scully Intellicheck Full Length Hose Tray @ CS - Double Hose Tube @ SS Heil – Flat Style Steel - Adjustable Steel - Crank Style Operation @ CS Steel - Galvanized Aluminum @ Rear Reyco 21B Spring Ride Suspension Steel – Spoke Style 11R24.5 Drum