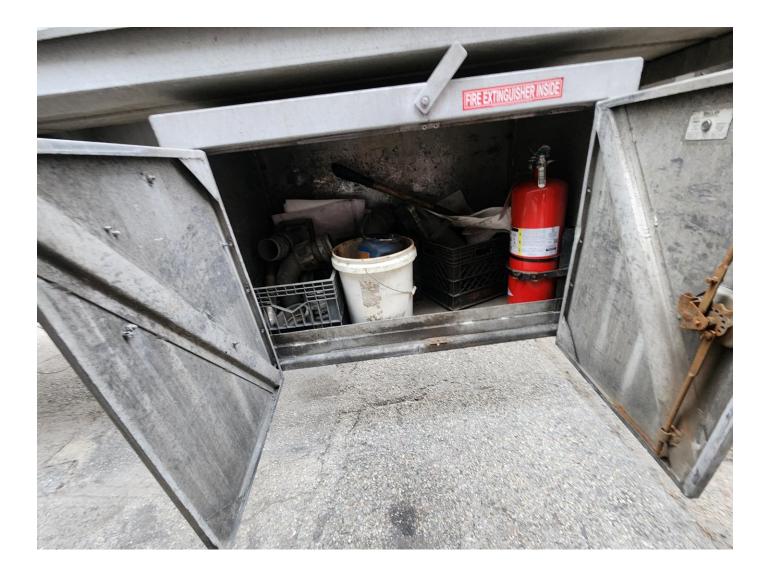

- Trailer is equipped with Y-valves @ CS loadheads
- Trailer is manifolded @ SS to Single Outlet
- Trailer has 48" fitting cabinet @ CS
- Trailer suspension has been replaced with galvanized steel subframe