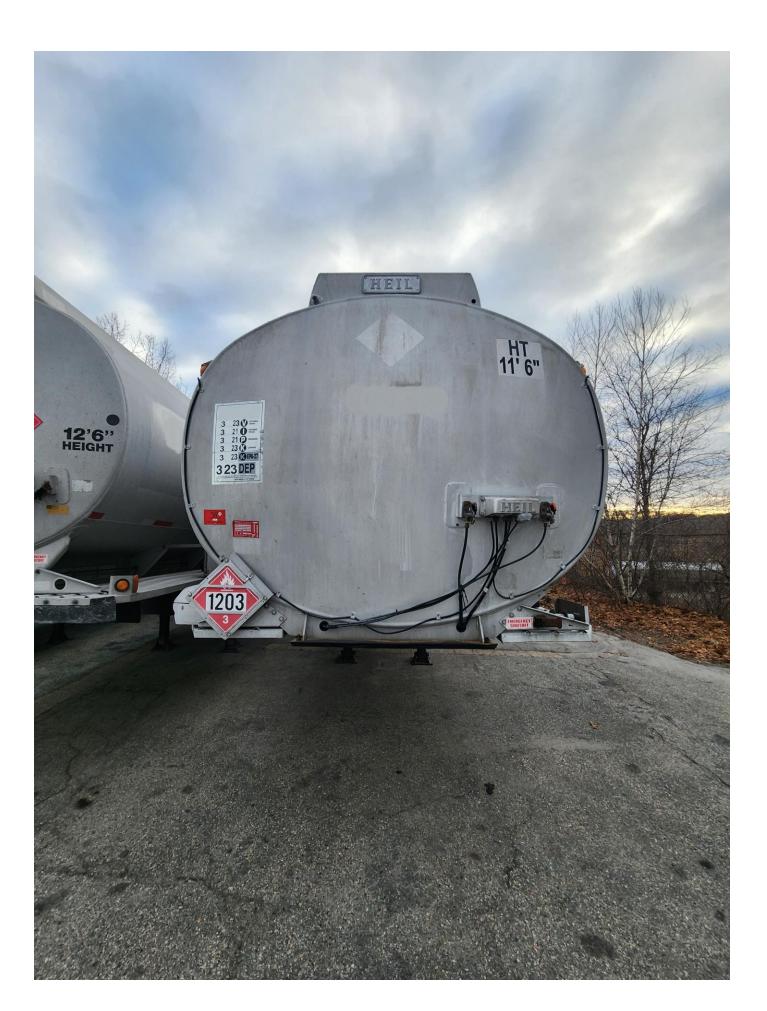

Heil 1987 1HLA3A7B5H7K53636 11.800g F3400/1800/1100/2800/2700R **Straight Profile** Aluminum Cable Operated Scully Intellicheck Full Length Hose Tray @ CS - Double Hose Tube @ SS Heil – Flat Style Steel - Adjustable Steel - Crank Style Operation @ CS Steel - Galvanized Aluminum @ Rear Reyco 21B Spring Ride Suspension Steel – Spoke Style 11R24.5 Drum

THE HEIL CO. ATHENS, TN. LANCASTER, PA. MILWAUKEE, WI. U.S.A. VIN 1HLA3A7B5H7K53636 DATE MFD 6-87 ORIG. TEST DATE 6-23-87 D.O.T. MC- 306 AL HEAD MAT'L 5454-0 WELD MAT'L 5356 SHELL MAT'L 5454-H32 LINING MAT'L N/A CERT, DATE 6-87 MAX. PROD. LOAD 70,000 LBS MAX. PROD. DENSITY 7.5 LB/GAL DESIGN PRESSURE N/A PSIG TEST PRESSURE SIG MAX. TEMP. N/A \*F NOM. CAP. U.S. GAL 11800 CPT. CAP. U.S. GAL 3400 1800 2800 2700 0 MAX. LOADING RATE NOT TO EXCEED MAX. UNLOADING RATE NOT TO EXCEED 0 . PSIG VACUUM, TANK PRESS. MAX AIB INLET FLOW FOR PRESSURE UNLOADING N/A SCFM DUPLICATE