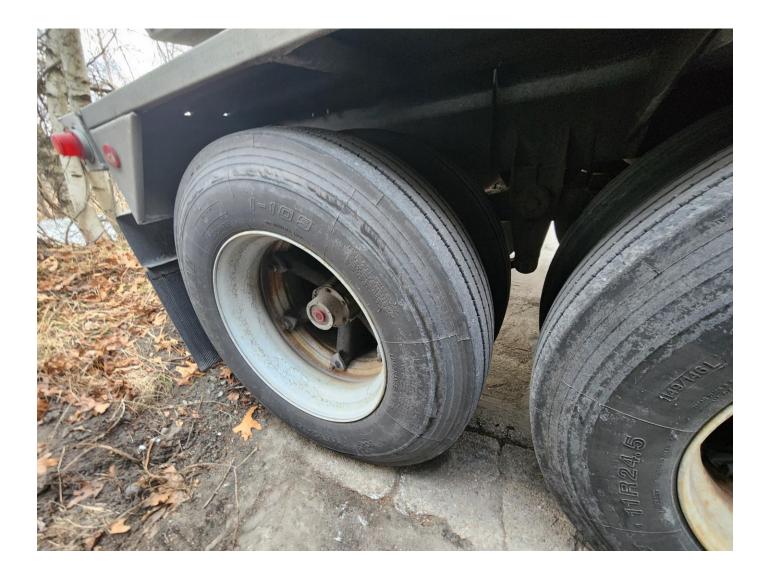

Heil 1987 1HLA3A7B5H7K53636 11.800g F3400/1800/1100/2800/2700R **Straight Profile** Aluminum Cable Operated Scully Intellicheck Full Length Hose Tray @ CS - Double Hose Tube @ SS Heil – Flat Style Steel - Adjustable Steel - Crank Style Operation @ CS Steel - Galvanized Aluminum @ Rear Reyco 21B Spring Ride Suspension Steel – Spoke Style 11R24.5 Drum