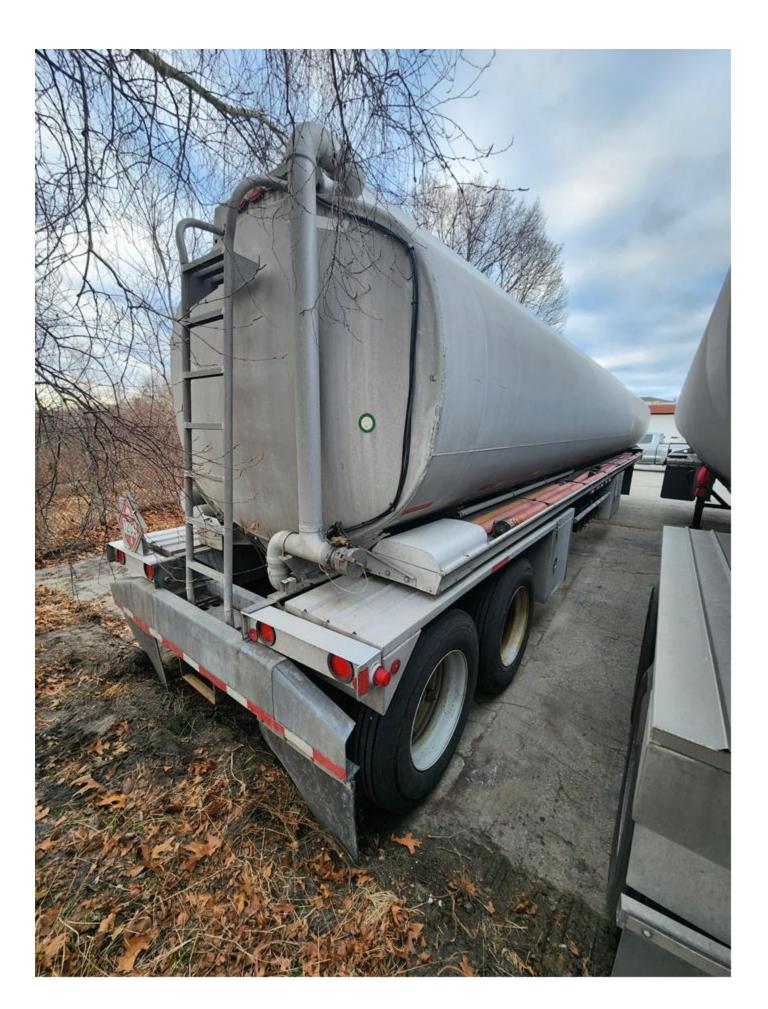

## **Used Petroleum Trailer Spec's**

Unit #: Make: Year: Serial #: **Capacity: Compartments: Barrel Shape: Barrel Material: Internal Valves: Overfill System: Hose Carriers: Fenders: Upper Coupler:** Landing Gear: **Bumper:** Ladder: Suspension: Wheels: **Tires: Brakes: Miscellaneous:** 

Heil 1987 1HLA3A7B5H7K53636 11.800g F3400/1800/1100/2800/2700R **Straight Profile** Aluminum Cable Operated Scully Intellicheck Full Length Hose Tray @ CS - Double Hose Tube @ SS Heil – Flat Style Steel - Adjustable Steel - Crank Style Operation @ CS Steel - Galvanized Aluminum @ Rear Reyco 21B Spring Ride Suspension Steel – Spoke Style 11R24.5 Drum

- Trailer is equipped with Y-valves @ CS loadheads
- Trailer is manifolded @ SS to Single Outlet
- Trailer has 48" fitting cabinet @ CS
- Trailer suspension has been replaced with galvanized steel subframe