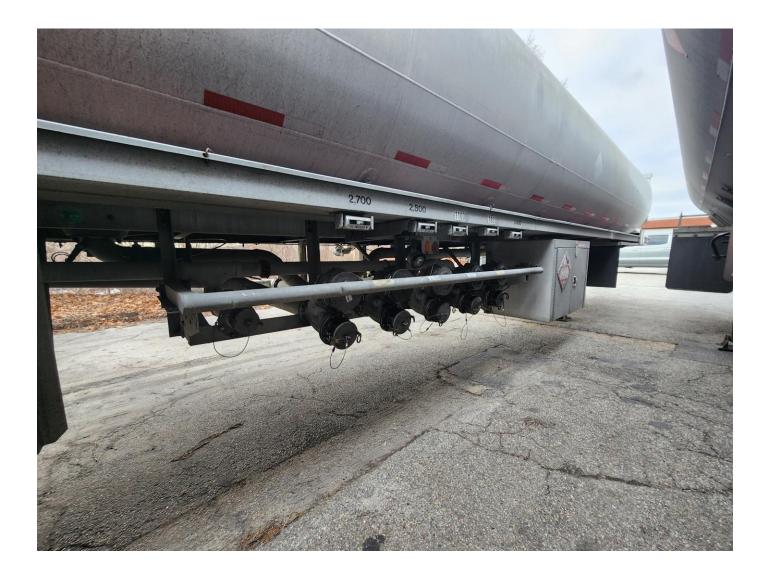

Heil 1987 1HLA3A7B5H7K53636 11.800g F3400/1800/1100/2800/2700R **Straight Profile** Aluminum Cable Operated Scully Intellicheck Full Length Hose Tray @ CS - Double Hose Tube @ SS Heil – Flat Style Steel - Adjustable Steel - Crank Style Operation @ CS Steel - Galvanized Aluminum @ Rear Reyco 21B Spring Ride Suspension Steel – Spoke Style 11R24.5 Drum