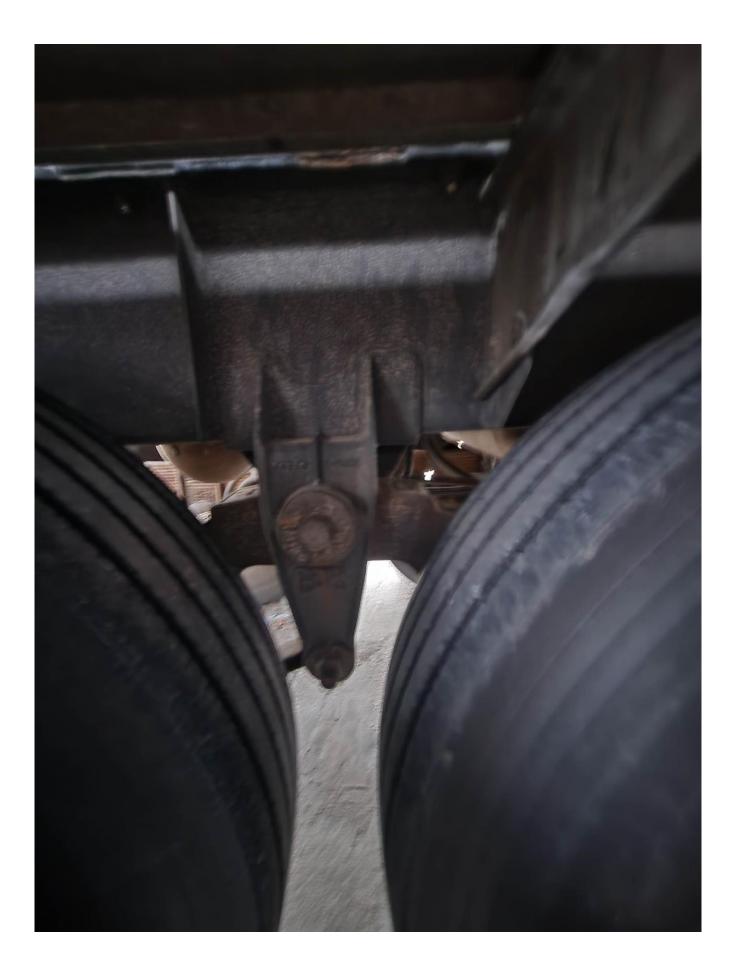

Heil 1987 1HLA3A7B5H7K53636 11.800g F3400/1800/1100/2800/2700R **Straight Profile** Aluminum Cable Operated Scully Intellicheck Full Length Hose Tray @ CS - Double Hose Tube @ SS Heil – Flat Style Steel - Adjustable Steel - Crank Style Operation @ CS Steel - Galvanized Aluminum @ Rear Reyco 21B Spring Ride Suspension Steel – Spoke Style 11R24.5 Drum