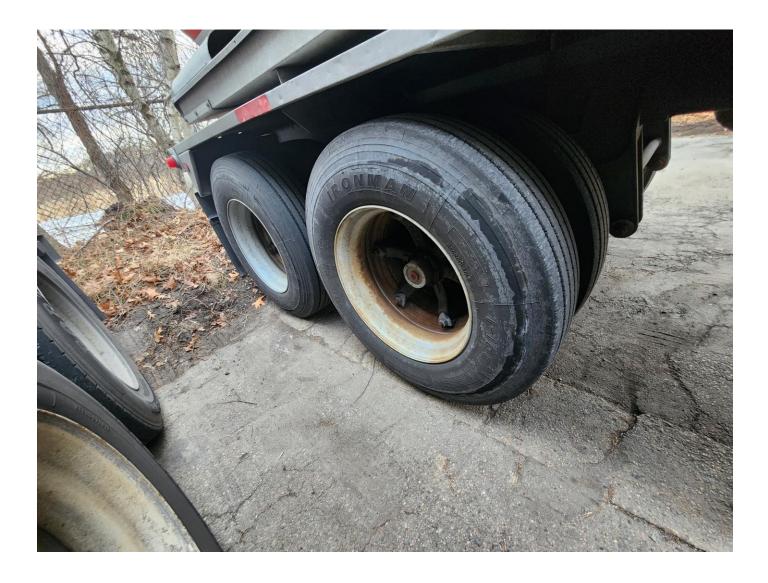

Heil 1987 1HLA3A7B5H7K53636 11.800g F3400/1800/1100/2800/2700R **Straight Profile** Aluminum Cable Operated Scully Intellicheck Full Length Hose Tray @ CS - Double Hose Tube @ SS Heil – Flat Style Steel - Adjustable Steel - Crank Style Operation @ CS Steel - Galvanized Aluminum @ Rear Reyco 21B Spring Ride Suspension Steel – Spoke Style 11R24.5 Drum