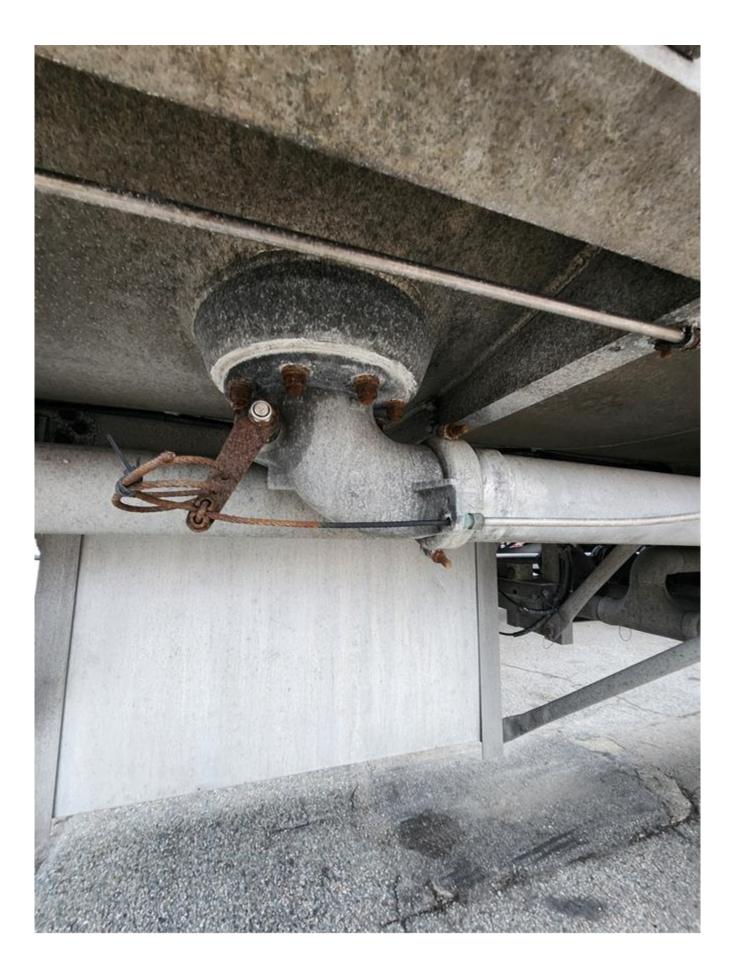

Heil 1987 1HLA3A7B5H7K53636 11.800g F3400/1800/1100/2800/2700R **Straight Profile** Aluminum Cable Operated Scully Intellicheck Full Length Hose Tray @ CS - Double Hose Tube @ SS Heil – Flat Style Steel - Adjustable Steel - Crank Style Operation @ CS Steel - Galvanized Aluminum @ Rear Reyco 21B Spring Ride Suspension Steel – Spoke Style 11R24.5 Drum

- Trailer is equipped with Y-valves @ CS loadheads
- Trailer is manifolded @ SS to Single Outlet
- Trailer has 48" fitting cabinet @ CS
- Trailer suspension has been replaced with galvanized steel subframe