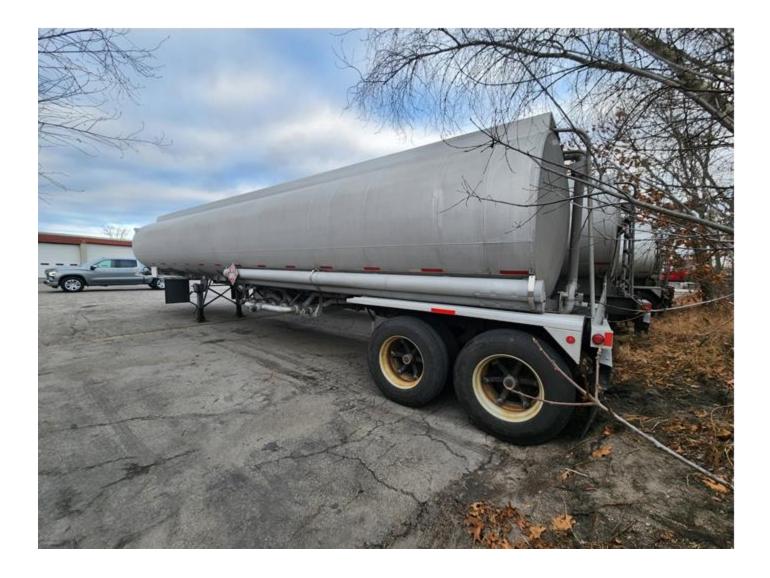

Heil 1987 1HLA3A7B5H7K53636 11.800g F3400/1800/1100/2800/2700R **Straight Profile** Aluminum Cable Operated Scully Intellicheck Full Length Hose Tray @ CS - Double Hose Tube @ SS Heil – Flat Style Steel - Adjustable Steel - Crank Style Operation @ CS Steel - Galvanized Aluminum @ Rear Reyco 21B Spring Ride Suspension Steel – Spoke Style 11R24.5 Drum

- Trailer is equipped with Y-valves @ CS loadheads
- Trailer is manifolded @ SS to Single Outlet
- Trailer has 48" fitting cabinet @ CS
- Trailer suspension has been replaced with galvanized steel subframe