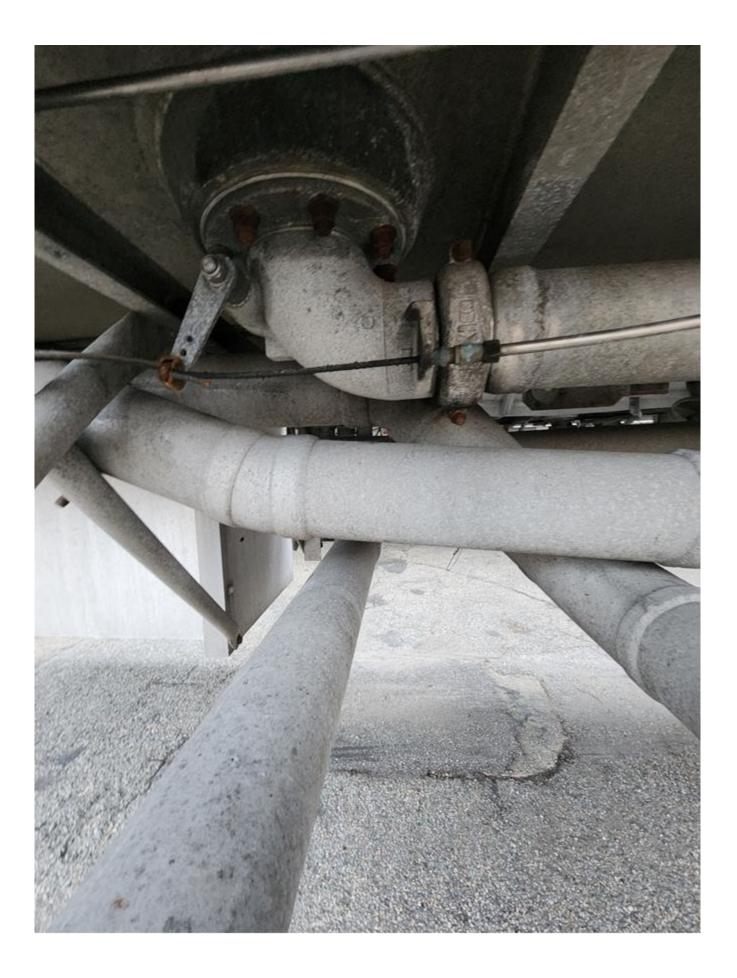

Heil 1987 1HLA3A7B5H7K53636 11.800g F3400/1800/1100/2800/2700R **Straight Profile** Aluminum Cable Operated Scully Intellicheck Full Length Hose Tray @ CS - Double Hose Tube @ SS Heil – Flat Style Steel - Adjustable Steel - Crank Style Operation @ CS Steel - Galvanized Aluminum @ Rear Reyco 21B Spring Ride Suspension Steel – Spoke Style 11R24.5 Drum

- Trailer is equipped with Y-valves @ CS loadheads
- Trailer is manifolded @ SS to Single Outlet
- Trailer has 48" fitting cabinet @ CS
- Trailer suspension has been replaced with galvanized steel subframe