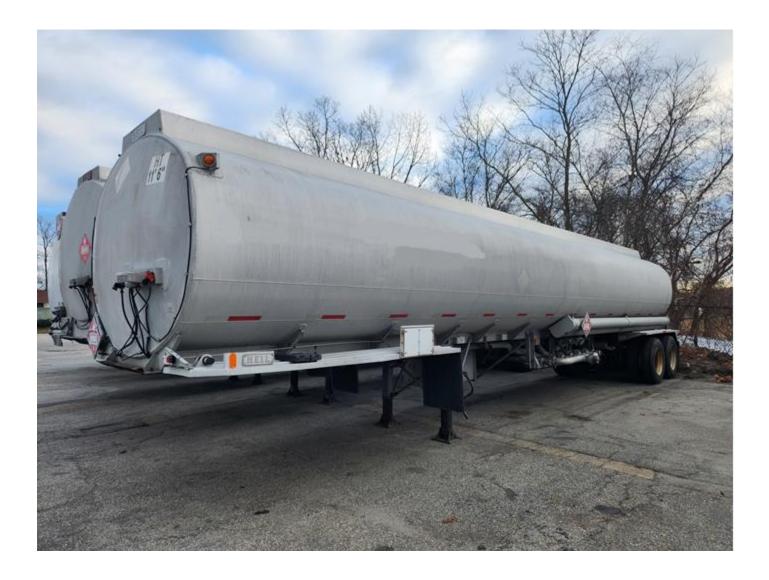

Heil 1987 1HLA3A7B5H7K53636 11.800g F3400/1800/1100/2800/2700R **Straight Profile** Aluminum Cable Operated Scully Intellicheck Full Length Hose Tray @ CS - Double Hose Tube @ SS Heil – Flat Style Steel - Adjustable Steel - Crank Style Operation @ CS Steel - Galvanized Aluminum @ Rear Reyco 21B Spring Ride Suspension Steel – Spoke Style 11R24.5 Drum

- Trailer is equipped with Y-valves @ CS loadheads
- Trailer is manifolded @ SS to Single Outlet
- Trailer has 48" fitting cabinet @ CS
- Trailer suspension has been replaced with galvanized steel subframe