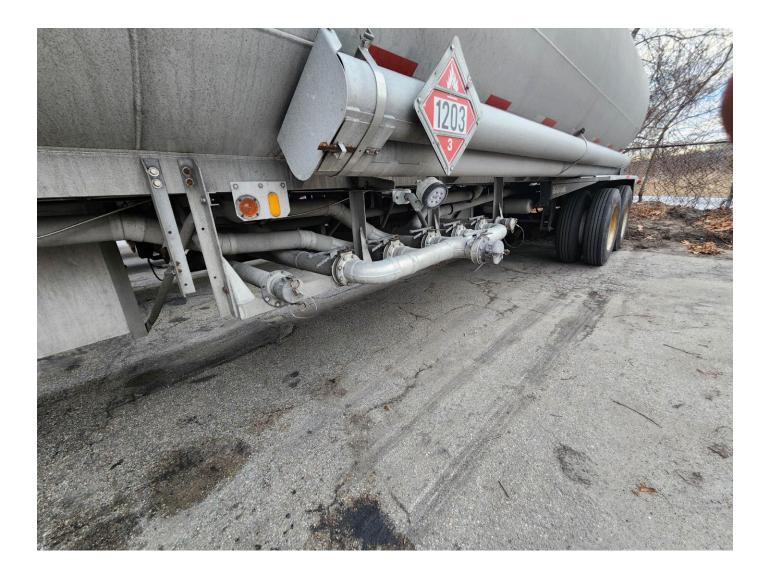

- Trailer is equipped with Y-valves @ CS loadheads
- Trailer is manifolded @ SS to Single Outlet
- Trailer has 48" fitting cabinet @ CS
- Trailer suspension has been replaced with galvanized steel subframe