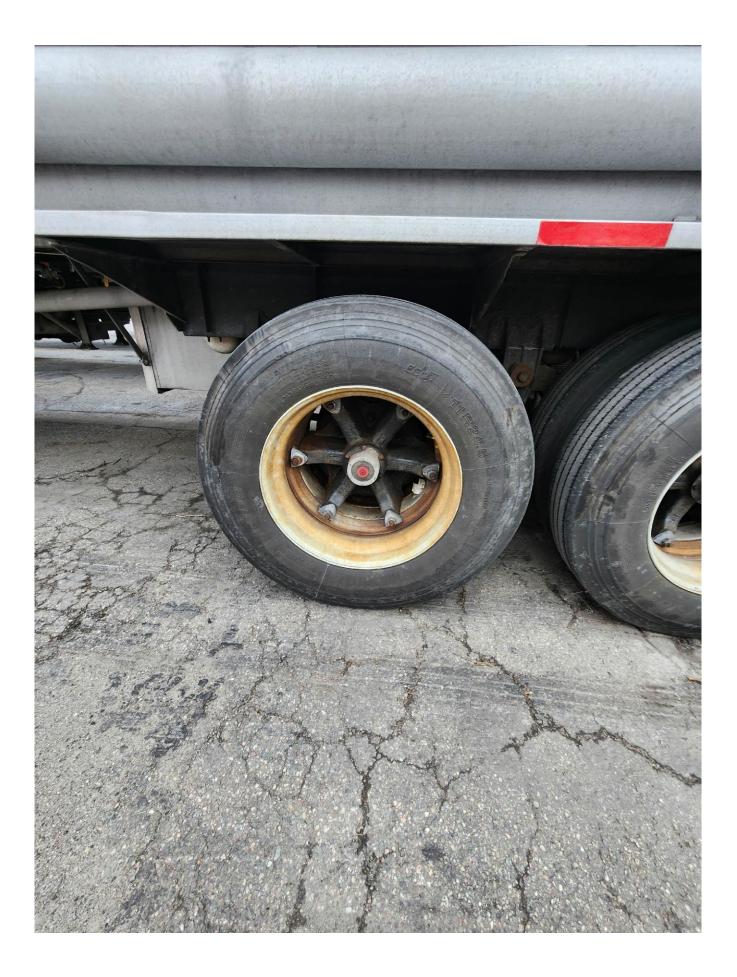

Heil 1987 1HLA3A7B5H7K53636 11.800g F3400/1800/1100/2800/2700R **Straight Profile** Aluminum Cable Operated Scully Intellicheck Full Length Hose Tray @ CS - Double Hose Tube @ SS Heil – Flat Style Steel - Adjustable Steel - Crank Style Operation @ CS Steel - Galvanized Aluminum @ Rear Reyco 21B Spring Ride Suspension Steel – Spoke Style 11R24.5 Drum