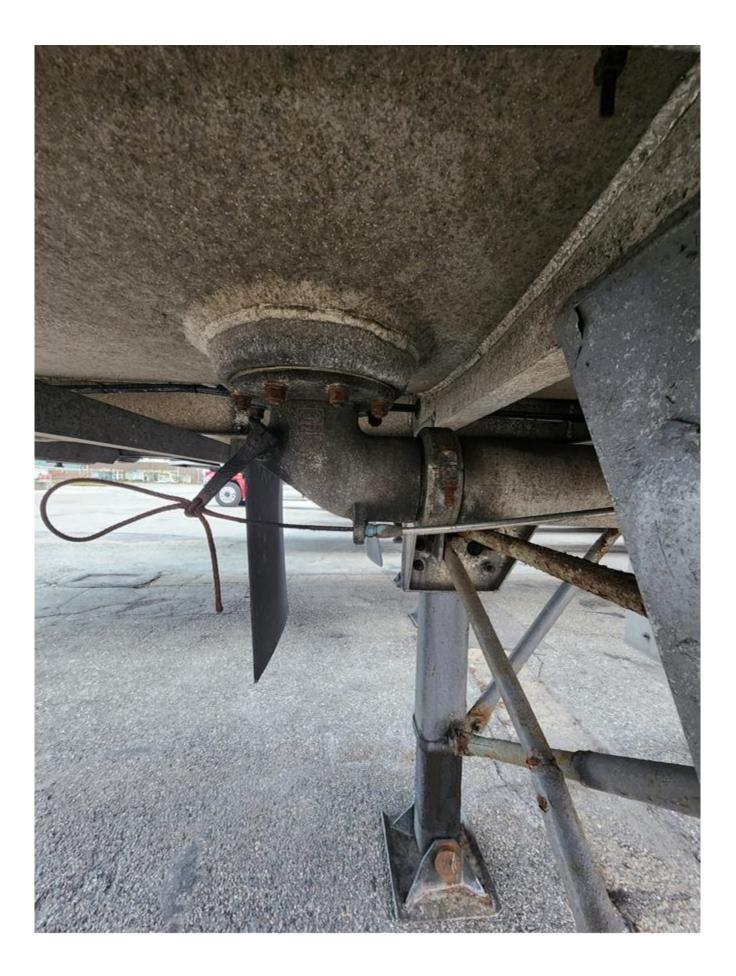

Heil 1987 1HLA3A7B5H7K53636 11.800g F3400/1800/1100/2800/2700R **Straight Profile** Aluminum Cable Operated Scully Intellicheck Full Length Hose Tray @ CS - Double Hose Tube @ SS Heil – Flat Style Steel - Adjustable Steel - Crank Style Operation @ CS Steel - Galvanized Aluminum @ Rear Reyco 21B Spring Ride Suspension Steel – Spoke Style 11R24.5 Drum

- Trailer is equipped with Y-valves @ CS loadheads
- Trailer is manifolded @ SS to Single Outlet
- Trailer has 48" fitting cabinet @ CS
- Trailer suspension has been replaced with galvanized steel subframe