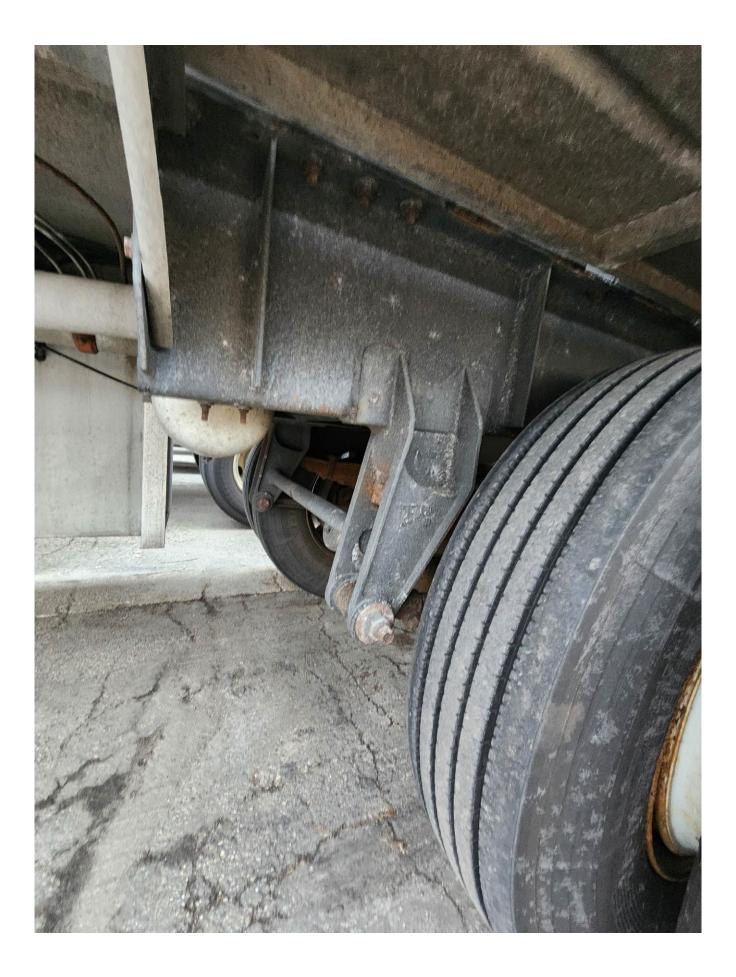

Heil 1987 1HLA3A7B5H7K53636 11.800g F3400/1800/1100/2800/2700R **Straight Profile** Aluminum Cable Operated Scully Intellicheck Full Length Hose Tray @ CS - Double Hose Tube @ SS Heil – Flat Style Steel - Adjustable Steel - Crank Style Operation @ CS Steel - Galvanized Aluminum @ Rear Reyco 21B Spring Ride Suspension Steel – Spoke Style 11R24.5 Drum