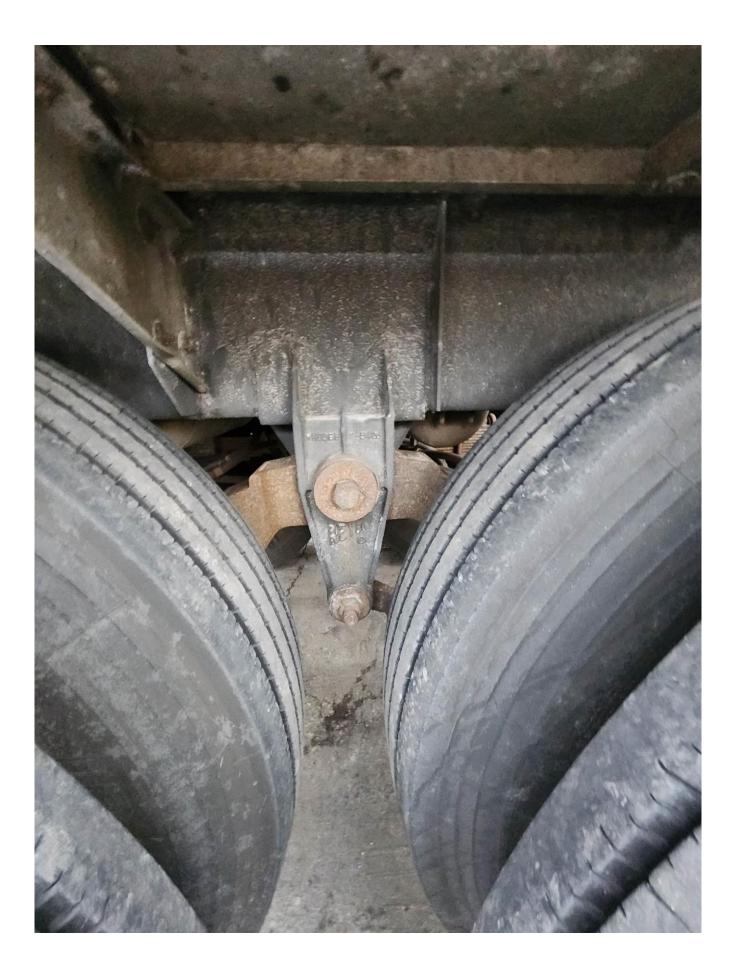

Heil 1987 1HLA3A7B5H7K53636 11.800g F3400/1800/1100/2800/2700R **Straight Profile** Aluminum Cable Operated Scully Intellicheck Full Length Hose Tray @ CS - Double Hose Tube @ SS Heil – Flat Style Steel - Adjustable Steel - Crank Style Operation @ CS Steel - Galvanized Aluminum @ Rear Reyco 21B Spring Ride Suspension Steel – Spoke Style 11R24.5 Drum